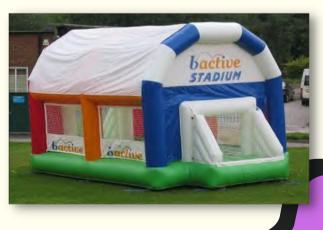

# Football Stadium

Dimensions: 26.1m2

3.9m wide x 6.7m long x 3.8m high

All the children (and the staff) had a fabulous day!

**Westminster Primary Academy** 