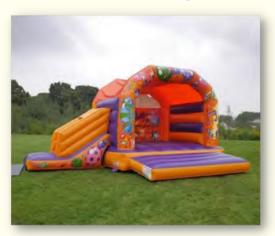

### **Terminator Assault Course**

Dimensions: 28.8m2

3.6m wide x 8m long x 3.2m high