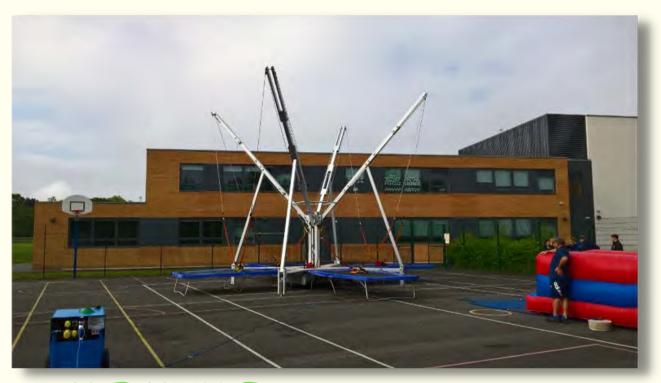

# BUNCEE | TRAMPOLINES

The Bungee-Trampoline fascinates adults and children alike! It allows everyone (from 20 to 90 kg), even those with no experience, unlimited jumps up to 10 meters high (33 feet), with no risk, which is not possible with an ordinary trampoline. The wonderful thing about this experience is it affords children the opportunity to experience an extreme sport whilst having fun and is a great confidence booster and learning tool.

PRICING

Day Rate: £1000

Year 6 thoroughly enjoyed the whole inflatable experience. The whole 4 hour session was fun, inclusive whilst having to use lots of different skills.

**Low Moor Primay** 