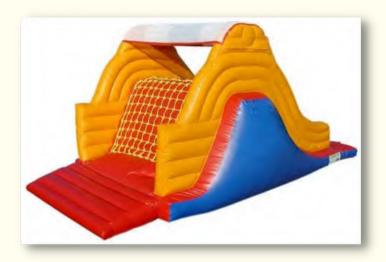

# Mini Castle

Dimensions: 14.8m2

3.3m wide x 4.5m long x 3m high

# **Large Castle**

Dimensions: 23.9m2

4.2m wide x 5.7m long x 3.8m high