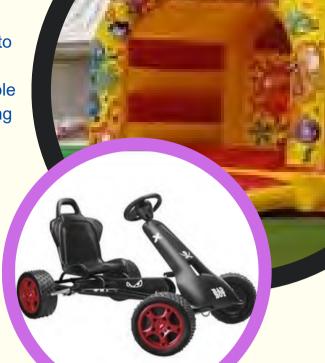

### **Go Kart Track**

The go kart track can be for indoors or outdoors and provides a great space for the children to race around. Need some vehicles to race? Check out our Pedal Power Karts in the standard activity section.