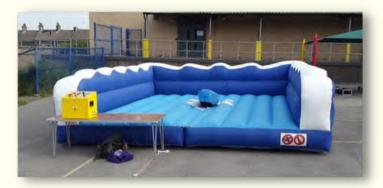

# **Surfboard Simulator**

Surfs Up! Hit the waves on our surfboard simulator without getting cold and wet! Our board simulator ride provides great balance challenging fun for all ages.

Dimensions: 20.2m2 - 4.5m x 4.5m