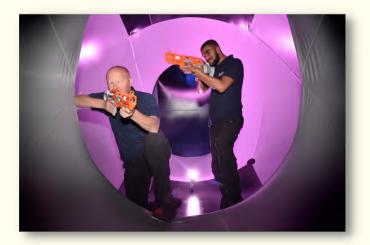

### Lazer Tag Dome

Nine interconnecting pods create a large internal maze system that is ideal for mobile laser games.

Dimensions: 91.9m2 - 9.1m x 10.1m

"The children at Horton Park had a fantastic day Fishing at Farview Fishing Lakes. As soon as they started the children were intrigued and really enjoyed their experience."