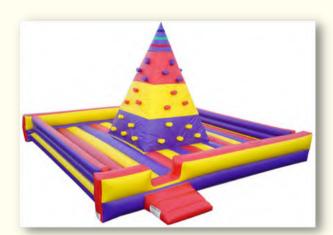

# **Spider Mountain**

The Spider Mountain is a brand new type of climbing activity, offering a physical challenge for children with lots of fun

"The booking process was easy and straightforward and the confirmation documents and risk assessment information provided was very useful."