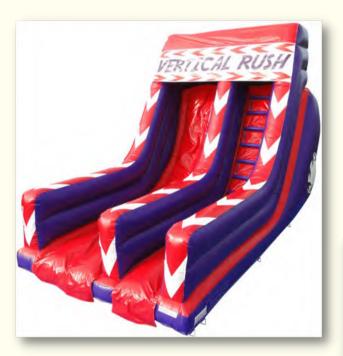

# PREMIUM | ACTIVITIES

**Vertical Rush** 

Dimensions: 4.57m x 6.40m x 3.05m

The service was professional, efficient and excellent value for money.

**Shipley Town Council** 