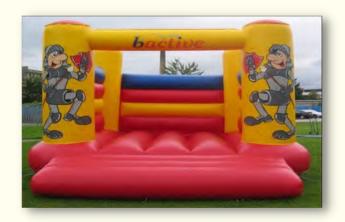

# Mini Castle

Dimensions: 14.8m2

3.3m wide x 4.5m long x 3m high

# **Large Castle**

Dimensions: 23.9m2

4.2m wide x 5.7m long x 3.8m high