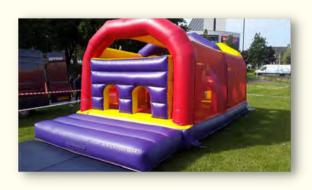

### **Terminator Assault Course**

Dimensions: 28.8m2

3.6m wide x 8m long x 3.2m high