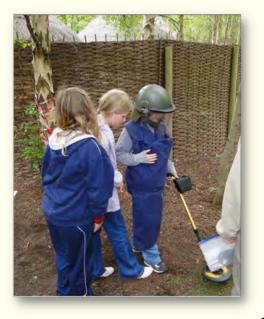

### **Detectors**

We can come to your school and lay an exciting trail for children to discover with our metal detectors.

The team are professional, approachable and accommodating.

**Bywell Junior School** 