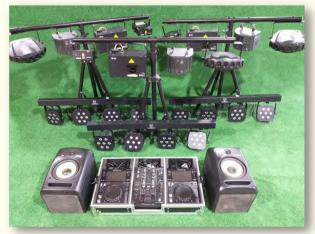

# RESOURCE HIRE

### **6 KVA Generators**

Diesel generators are available to hire on a daily basis. These are not silenced units and can be quite loud so need placing away from public places.