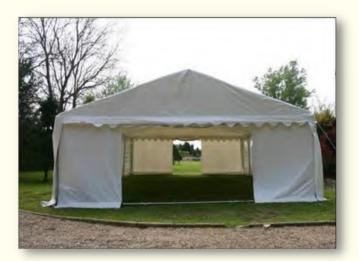

art Track**

The go kart track can be for indoors or outdoors and provides a great space for the children to race around. Need some vehicles to race? Check out our Pedal Power Karts in the standard activity section.



I continue to be impressed by the Play in the Park events which have taken place in Bingley. The equipment which Bradford Council provides is enjoyed by children of all ages and the events get busier every year

**Bingley Town Council** 





# **Cyber Coach**

Cyber Coach can help introduce a wide and varied diet of popular dance styles without the need for specialist instructors. Engaging children with the Cyber Coach is easy due to the huge variety of popular dance styles including Street, Body Popping', Disco, Cheerleading, Musical Theatre, Tai Chi and Bollywood.









Marquee

Dimensions: 6.1m x 6.1m

All the children at Southmere had a fantastic time and were a super excited (and tired) as they left the school gates.

**Southmere Primary** 



# PREMIUM | ACTIVITIES

**Vertical Rush** 

Dimensions: 4.57m x 6.40m x 3.05m









The service was professional, efficient and excellent value for money.

**Shipley Town Council** 



# BUNCEE | TRAMPOLINES

The Bungee-Trampoline fascinates adults and children alike! It allows everyone (from 20 to 90 kg), even those with no experience, unlimited jumps up to 10 meters high (33 feet), with no risk, which is not possible with an ordinary trampoline. The wonderful thing about this experience is it affords children the opportunity to experience an extreme sport whilst having fun and is a great confidence booster