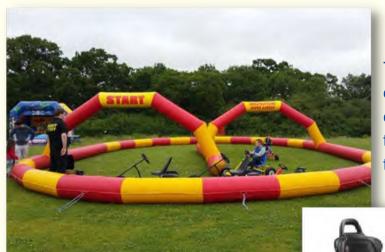

### **Go Kart Track**

The go kart track can be for indoors or outdoors and provides a great space for the children to race around. Need some vehicles to race? Check out our Pedal Power Karts in the standard activity section.