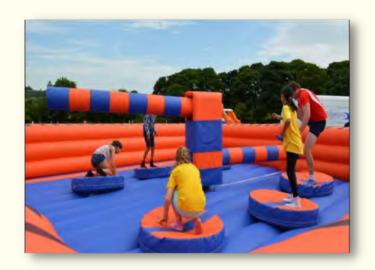

# **Bungee Run**

Put your strength and stamina to the test with this exciting adrenaline fuelled activity. It's fast, furious and great fun!

Dimensions: 38.5m2 3.6m wide x 10.7m long