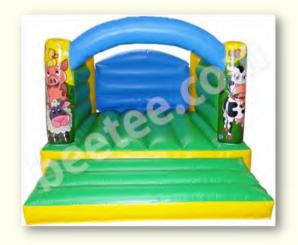

# Mini Castle

Dimensions: 14.8m2

3.3m wide x 4.5m long x 3m high

# **Large Castle**

Dimensions: 23.9m2

4.2m wide x 5.7m long x 3.8m high