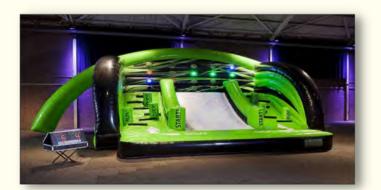

# **Interactive Play Slide**

Dimensions: 35m2 - 7m x 5m

"The 'Fun Day' at Oastlers was a resounding success thanks to the equipment and organisation of the activities and the Play Services staff who made sure the day went ahead without any hiccups!"