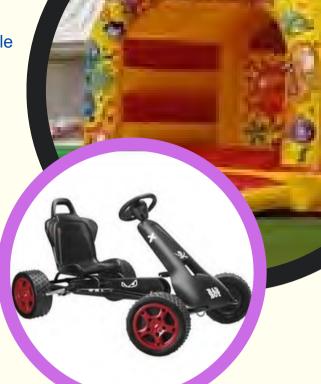

### **Go Kart Track**

The go kart track can be for indoors or outdoors and provides a great space for the children to race around. Need some vehicles to race? Check out our Pedal Power Karts in the standard activity section.