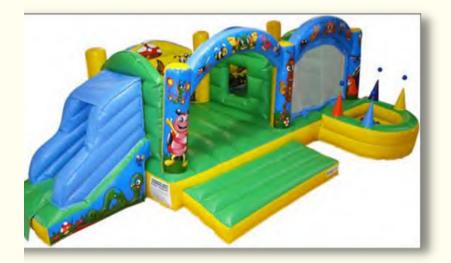

### **Terminator Assault Course**

Dimensions: 28.8m2

3.6m wide x 8m long x 3.2m high