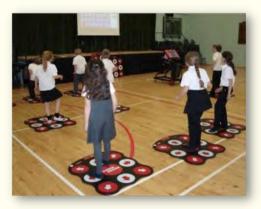

# IIPS challenge

IPS is a unique combination of lights, sounds and games. It's great fun for all ages. Play against each other to see who can hit the lights the fastest!

Dimensions: 16m2 4m wide x 4m long)