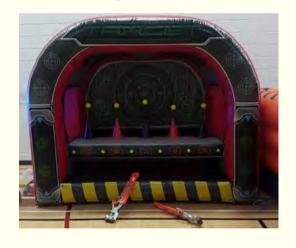

# IIPS challenge

IPS is a unique combination of lights, sounds and games. It's great fun for all ages. Play against each other to see who can hit the lights the fastest!

Dimensions: 16m2 4m wide x 4m long)