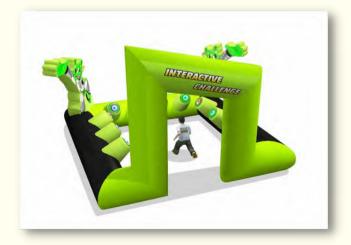

# IIPS challenge

IPS is a unique combination of lights, sounds and games. It's great fun for all ages. Play against each other to see who can hit the lights the fastest!

Dimensions: 16m2 4m wide x 4m long)