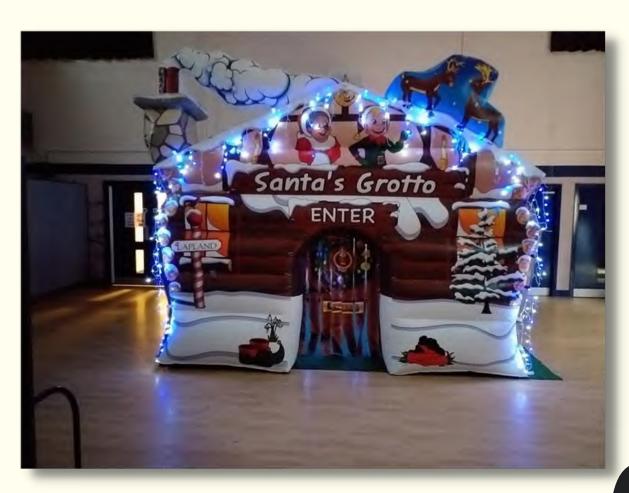

### Santa's Grotto

Hire our amazing De Luxe Santa's Grotto complete with twinkling rope lights for the festive season. An ideal base for Santa at your Christmas party or Christmas fair to give it the real wow factor!

Dimensions: 13.39m2 - 3.66m x 3.66m x 3.29m