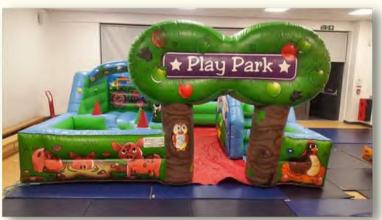

other off their perch with their padded jousting pole. It's loads of fun to play and even more fun to watch as the two gladiators really go for it in the ultimate battle of

balance.



The team are professional, approachable and accommodating.

**Bywell Junior School** 



# STANDARD ACTIVITIES

# Disco equipment

Available for School Proms, Summer Balls, Halloween, Christmas, Valentines, Eid, Private parties including 60s, 70s, 80s, 90s, 2000s, Birthdays, Engagements, Weddings & Anniversaries!





### **Detectors**

We can come to your school and lay an exciting trail for children to discover with our metal detectors.





The team are professional, approachable and accommodating.

**Bywell Junior School** 



# STANDARD ACTIVITIES

# **Play Park**

Dimensions: 20.25m2 - 4.5m x 4.5m





# **Cannonball Bouncy Castle**

One of the few available in the whole country, this unique bouncy castle will have your kids amused for hours on end. Step in through the door in the net front panel and you'll see two sets of steps either side of the central slide. Climb to the top and you'll discover two air cannons that you can use to shoot soft balls at the hanging targets.

Dimensions: 24.3m2 - 5.4m x 4.5m





# STANDARD ACTIVITIES



### Santa's Grotto

Hire our amazing De Luxe Santa's Grotto complete with twinkling rope lights for the festive season. An ideal base for Santa at your Christmas party or Christmas fair to give it the real wow factor!

Dimensions: 13.39m2 - 3.66m x 3.66m x 3.29m





# RESOURCE HIRE



### **6 KVA Generators**

Diesel generators are available to hire on