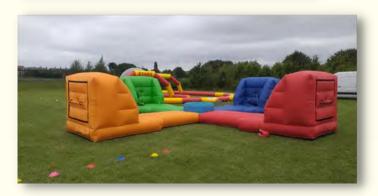

# **Ultimate Wipeout**

4The Ultimate Wipeout is exactly what it says on the tin! A fun action packed 6 player game involving ducking, diving and jumping over two rotating foam padded poles based on an inflatable bed. As much fun for spectators as it is for players!