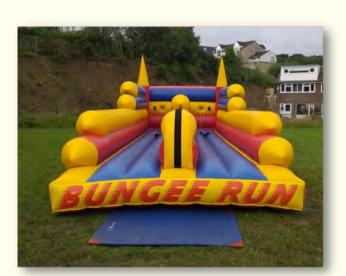

# **Bungee Run**

Put your strength and stamina to the test with this exciting adrenaline fuelled activity. It's fast, furious and great fun!

Dimensions: 38.5m2 3.6m wide x 10.7m long