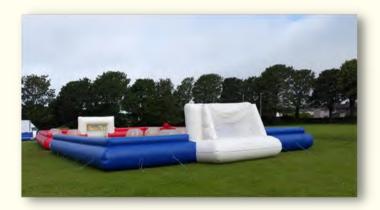

6 player game involving ducking, diving and jumping over two rotating foam padded poles based on an inflatable bed. As much fun for spectators as it is for players!

Dimensions: 9m2 (7x7m)



# **Rodeo Bull**

Hire our bucking bronco for the Ride of your life, its easy just hold on! Billy is our lovely well trained and amicable Bull. He loves to go to parties and show all what he's made of! He can accommodate riders of all capabilities and always tries his best to leave you with a treasurable everlasting memory of your event.

Dimensions 16m2 (4m x 4m)



"The children were incredibly excited when they saw all the inflatables. All our children had a fabulous time!"

**Low Ash Primary** 



# PREMIUM | ACTIVITIES



# **Giant Slide**

Dimensions: 35.89m2 3.7m wide x 9.7m long x

3.9m high



### **Football Arena**

Dimensions: 26.1m2 8m wide x 12m long x

3.8m high



# **Interactive Play Slide**

Dimensions: 35m2 - 7m x 5m



"The 'Fun Day' at Oastlers was a resounding success thanks to the equipment and organisation of the activities and the Play Services staff who made sure the day went ahead without any hiccups!"

**Oastlers School** 







### **Rock Climber**

Who will be the first to the top?!! An Inflatable Climbing wall with a difference. 4 People go head to head to see who reaches the peak the quickest.

Dimensions: 72.93m2 - 8.54 x 8.54 x

**5.48** 



# **Hungry Hippo**

Remember the glorious chaos of Hungry Hungry Hippos? Well here's your chance to play it for real, with our hilarious and highly competitive dash'n'grab game.

Dimensions: 112.3m2 - 10.6m x 10.6m