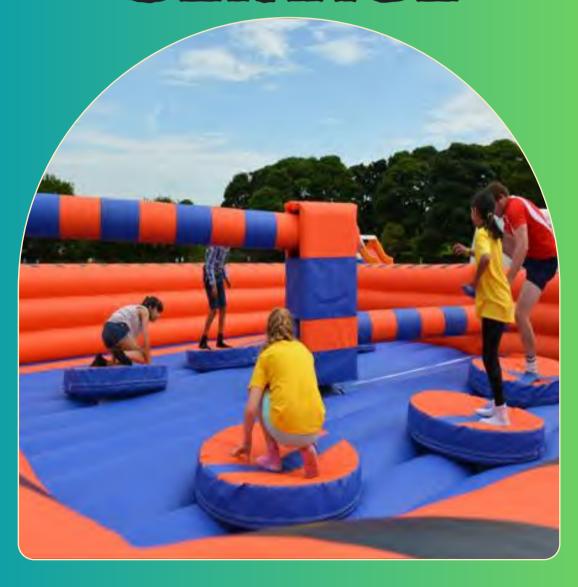

# **Ultimate Wipeout**

4The Ultimate Wipeout is exactly what it says on the tin! A fun action packed 6 player game involving ducking, diving and jumping over two rotating foam padded poles based on an inflatable bed. As much fun for spectators as it is for players!

Dimensions: 9m2 (7x7m)