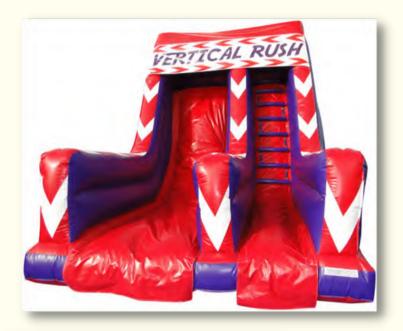

# PREMIUM | ACTIVITIES

**Vertical Rush** 

Dimensions: 4.57m x 6.40m x 3.05m

The service was professional, efficient and excellent value for money.

**Shipley Town Council** 