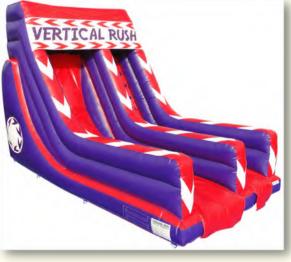

# PREMIUM | ACTIVITIES

**Vertical Rush** 

Dimensions: 4.57m x 6.40m x 3.05m

The service was professional, efficient and excellent value for money.

**Shipley Town Council** 