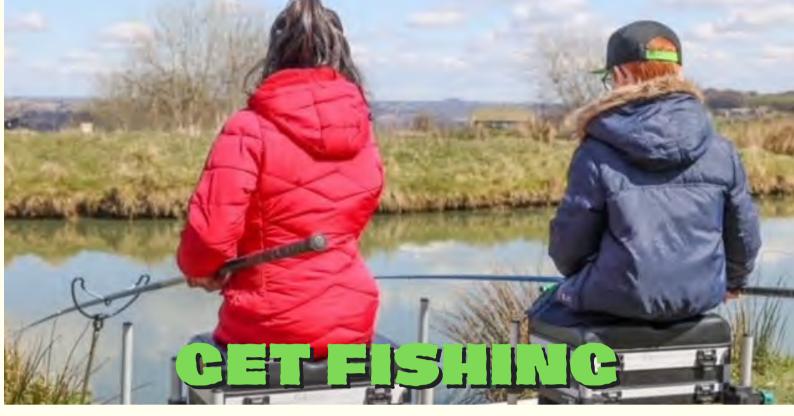

# FOR WELLBEING

# Why go fishing?

Fishing has many benefits that children can benefit from including : confidence building skills development co ordination conduct & behaviour patience, concentration & resilience

# What's Included?

Up to a maximum of 8 children fishing at any one time, supervised by two tutors.

All equipment will be provided by our Service and set up by tutors ahead of your arrival Children will be briefed about the facility and informed about behaviour and expectations.

# **How much does it cost?**

Pricng is from £250 for a 2 hour session for up to 8 pupils. A series of days / weeks / months fishing experiences are available upon request.

For more information or to book your session please contact lee.clapham@bradford.gov.uk - 07582 101571