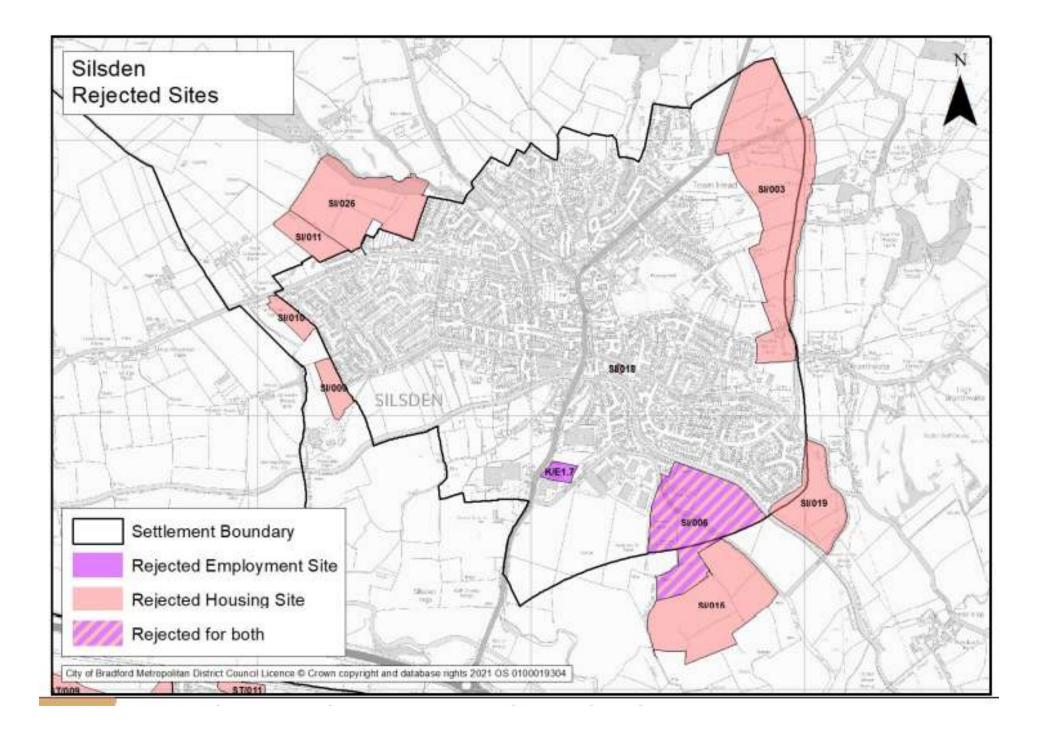

## Silsden

| Housing Target                             | 700 |
|--------------------------------------------|-----|
| Carried Forward Commitments                | 224 |
| Commitments Discounted by 10%              | 202 |
| Remaining Allocation requirement           | 498 |
| Identified Allocations                     | 580 |
| Allocations Discounted by 10%              | 522 |
| Total Supply Contribution from Allocations | 522 |