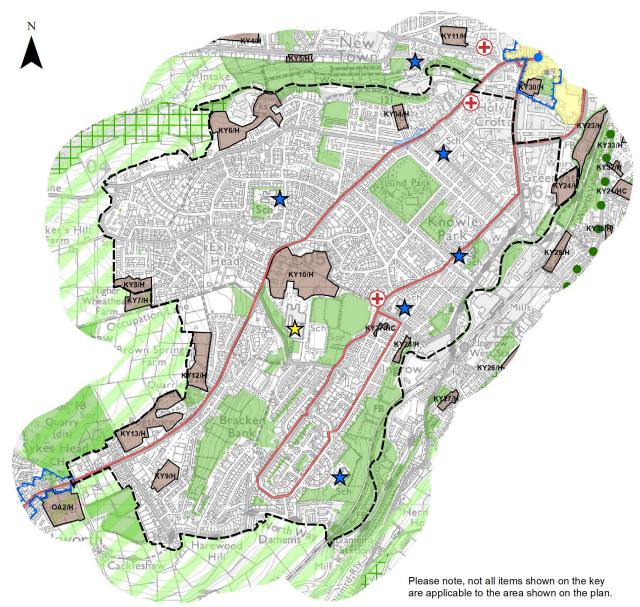

## Keighley

- Identified as a Principal Town and a key location for growth including housing, employment, shopping, education, health and cultural/leisure services
- Key focus is on regeneration of the town. This include support the delivery of the Town's Fund and other regeneration initiatives;
- Will seek to deliver 2,200 homes and 3.38ha of employment between 2020 and 2038
- Plan splits Keighley into five areas with detailed strategies for each – Keighley Central & Business Development Zones; Keighley North West, Keighley South East, Keighley South West and Riddlesden & Stockbridge

### **Central Keighley & Business Development Zones**

### **Riddlesden & Stockbridge**

### **Keighley North West**

### **Keighley South East**

## **Keighley South West**