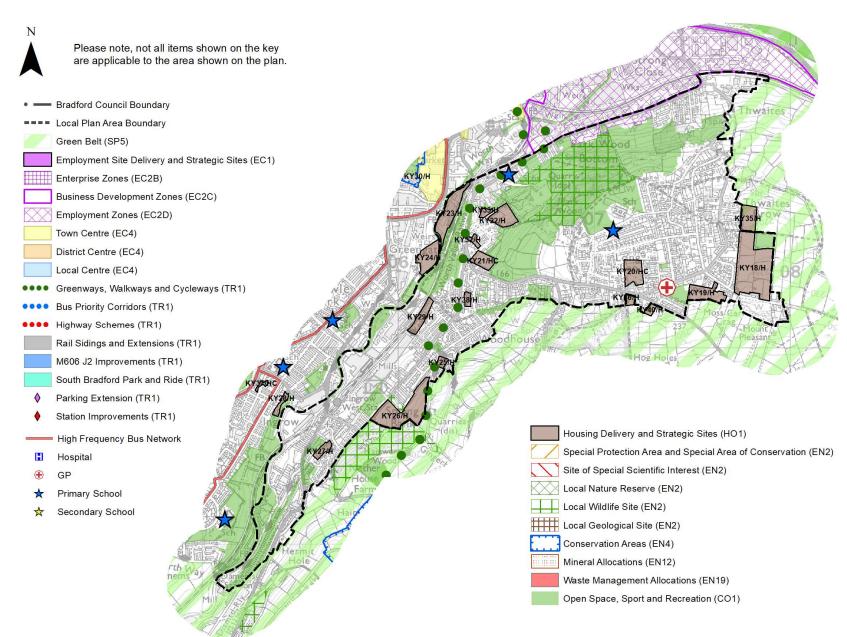

## Keighley

- Identified as a Principal Town and a key location for growth including housing, employment, shopping, education, health and cultural/leisure services
- Key focus is on regeneration of the town. This include support the delivery of the Town's Fund and other regeneration initiatives;
- Will seek to deliver 2,200 homes and 3.38ha of employment between 2020 and 2038
- Plan splits Keighley into five areas with detailed strategies for each – Keighley Central & Business Development Zones; Keighley North West, Keighley South East, Keighley South West and Riddlesden & Stockbridge

### **Central Keighley & Business Development Zones**

### **Riddlesden & Stockbridge**

### **Keighley North West**

### **Keighley South East**

## **Keighley South West**