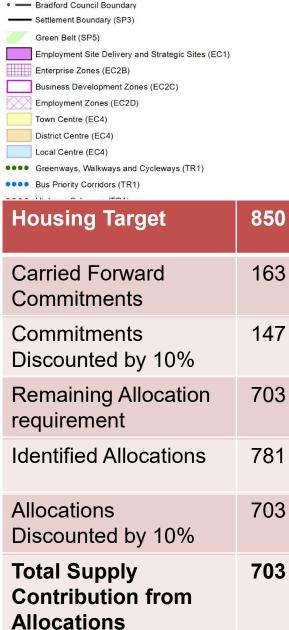

### Baildon

| Housing Target                                   | 250 |
|--------------------------------------------------|-----|
| Carried Forward<br>Commitments                   | 81  |
| Commitments<br>Discounted by 10%                 | 73  |
| Remaining Allocation requirement                 | 177 |
| Identified Allocations                           | 217 |
| Allocations<br>Discounted by 10%                 | 195 |
| Total Supply<br>Contribution from<br>Allocations | 195 |