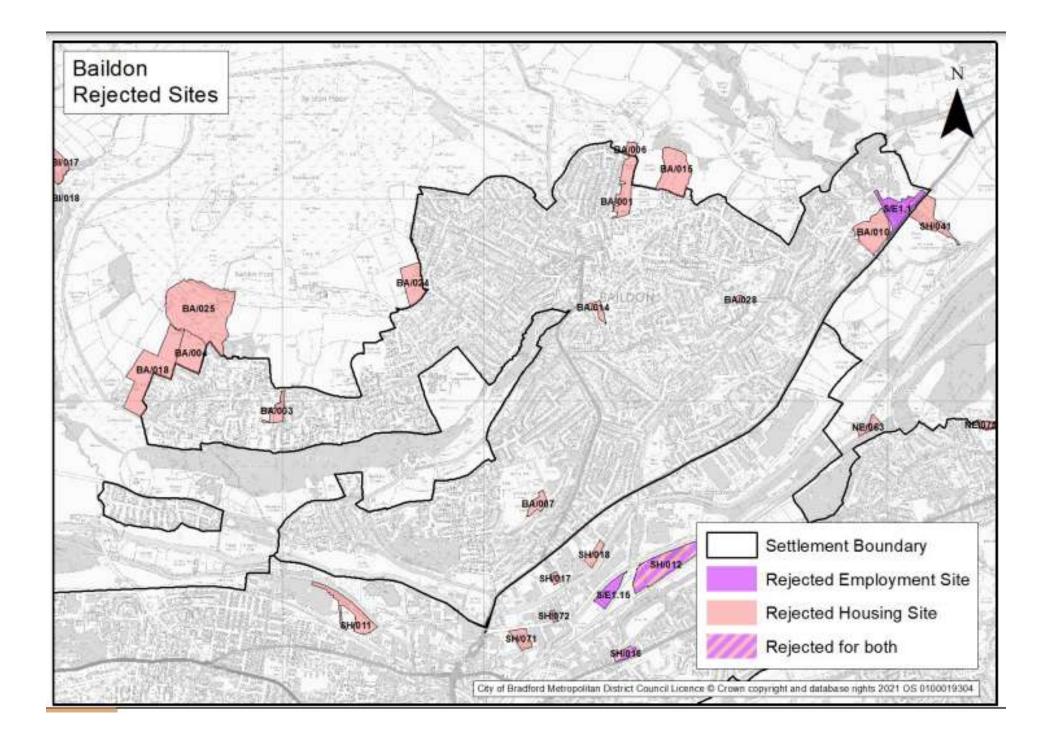

### Baildon

| Housing Target                                   | 250 |
|--------------------------------------------------|-----|
| Carried Forward<br>Commitments                   | 81  |
| Commitments<br>Discounted by 10%                 | 73  |
| Remaining Allocation requirement                 | 177 |
| Identified Allocations                           | 217 |
| Allocations<br>Discounted by 10%                 | 195 |
| Total Supply<br>Contribution from<br>Allocations | 195 |