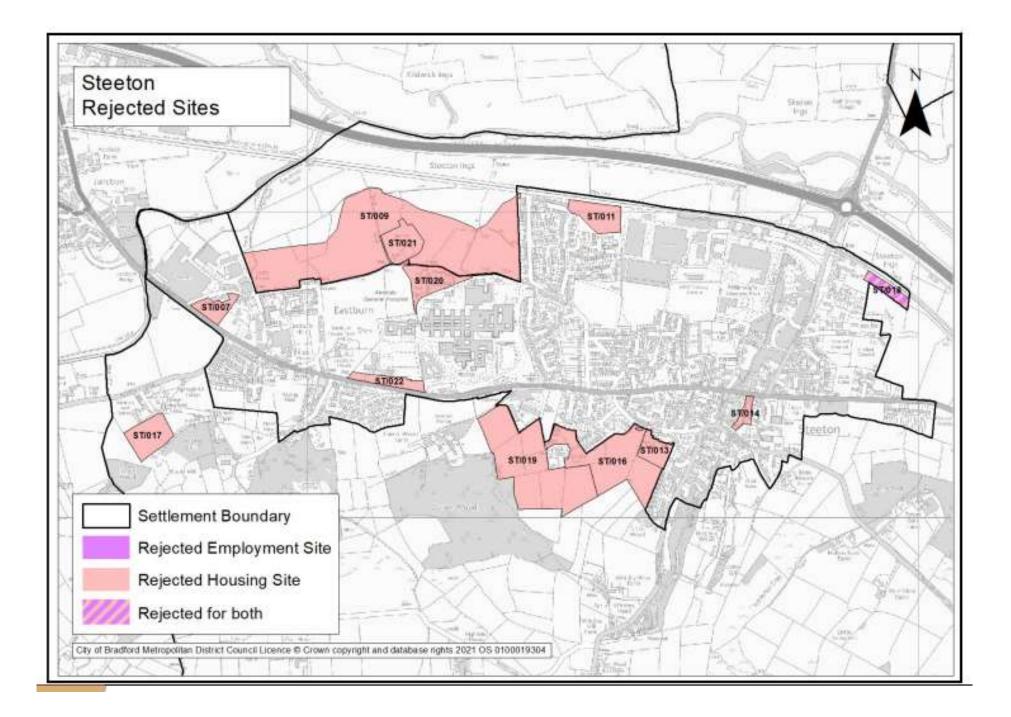

## **Steeton with Eastburn**

Junction

Bridg

Bradford Council Boundary

Green Belt (SP5)

Settlement Boundary (SP3)

Enterprise Zones (EC2B)

Employment Zones (EC2D)

Town Centre (EC4)

District Centre (EC4)

Local Centre (EC4)

Business Development Zones (EC2C)

Employment Site Delivery and Strategic Sites (EC1)

Weirs

ST5/

N 

| Housing Target                             | 175 |
|--------------------------------------------|-----|
| Carried Forward Commitments                | 13  |
| Commitments Discounted by 10%              | 12  |
| Remaining Allocation requirement           | 163 |
| Identified Allocations                     | 188 |
| Allocations Discounted by 10%              | 169 |
| Total Supply Contribution from Allocations | 169 |