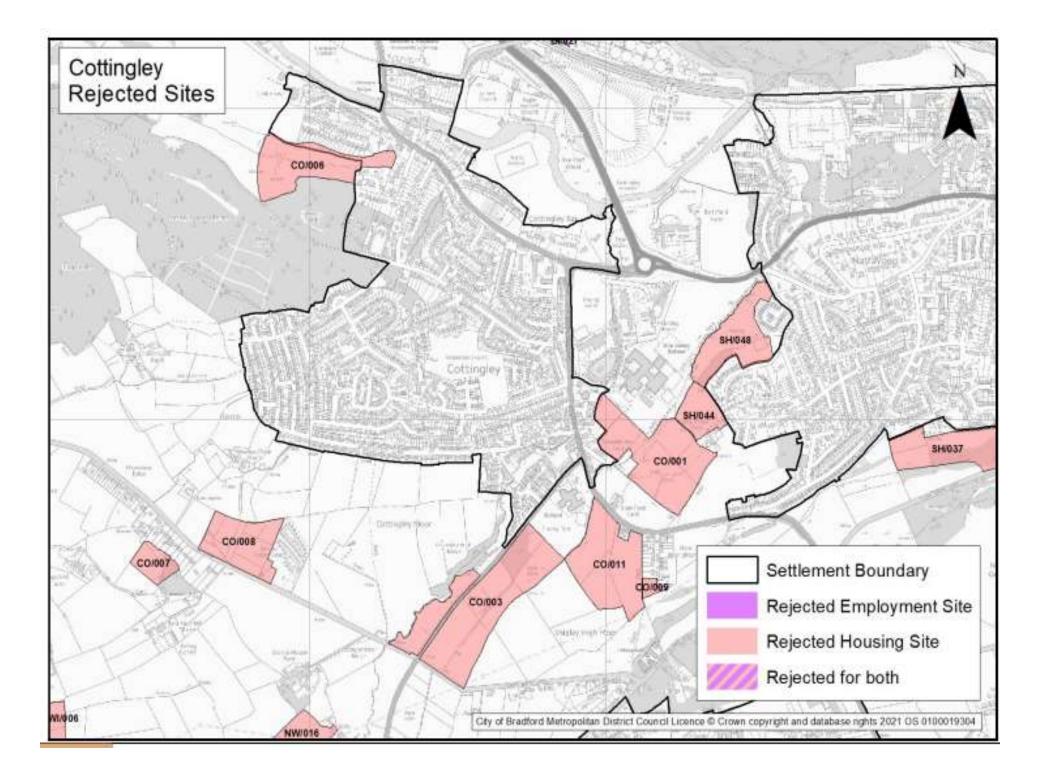

### Baildon

| Housing Target                                   | 250 |
|--------------------------------------------------|-----|
| Carried Forward<br>Commitments                   | 81  |
| Commitments<br>Discounted by 10%                 | 73  |
| Remaining Allocation requirement                 | 177 |
| Identified Allocations                           | 217 |
| Allocations<br>Discounted by 10%                 | 195 |
| Total Supply<br>Contribution from<br>Allocations | 195 |