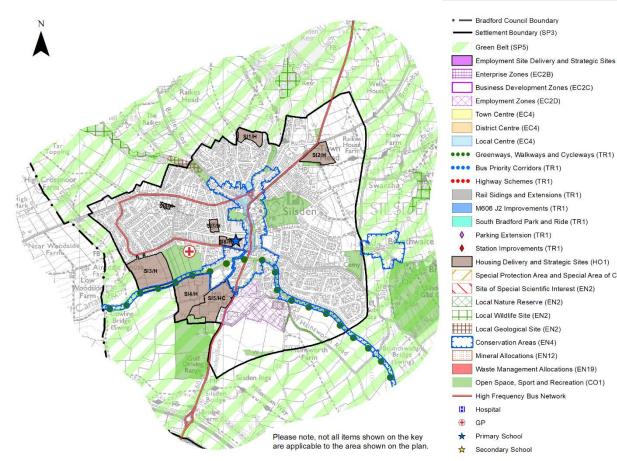

## Silsden

| Housing Target                             | 700 |
|--------------------------------------------|-----|
| Carried Forward Commitments                | 224 |
| Commitments Discounted by 10%              | 202 |
| Remaining Allocation requirement           | 498 |
| Identified Allocations                     | 580 |
| Allocations Discounted by 10%              | 522 |
| Total Supply Contribution from Allocations | 522 |

Bradford Council Boundary

Settlement Boundary (SP3) Green Belt (SP5)

Enterprise Zones (EC2B) Business Development Zones (EC2C) Employment Zones (EC2D) Town Centre (EC4) District Centre (EC4) Local Centre (EC4)

Rail Sidings and Extensions (TR1)

Housing Delivery and Strategic Sites (HO1)

Special Protection Area and Special Area of Conservation (EN2)

M606 J2 Improvements (TR1) South Bradford Park and Ride (TR1)

Parking Extension (TR1) Station Improvements (TR1)

Mineral Allocations (EN12) Waste Management Allocations (EN19) Open Space, Sport and Recreation (CO1) High Frequency Bus Network

Hospital GP

Employment Site Delivery and Strategic Sites (EC1)