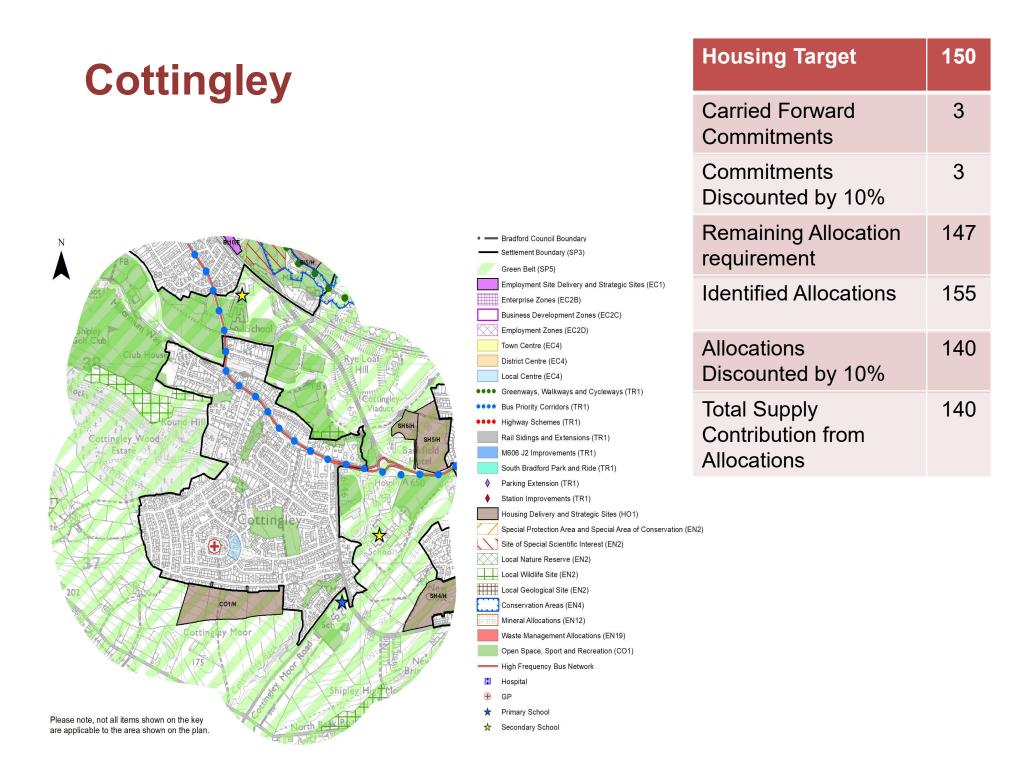

### Baildon

| Housing Target                                   | 250 |
|--------------------------------------------------|-----|
| Carried Forward<br>Commitments                   | 81  |
| Commitments<br>Discounted by 10%                 | 73  |
| Remaining Allocation requirement                 | 177 |
| Identified Allocations                           | 217 |
| Allocations<br>Discounted by 10%                 | 195 |
| Total Supply<br>Contribution from<br>Allocations | 195 |