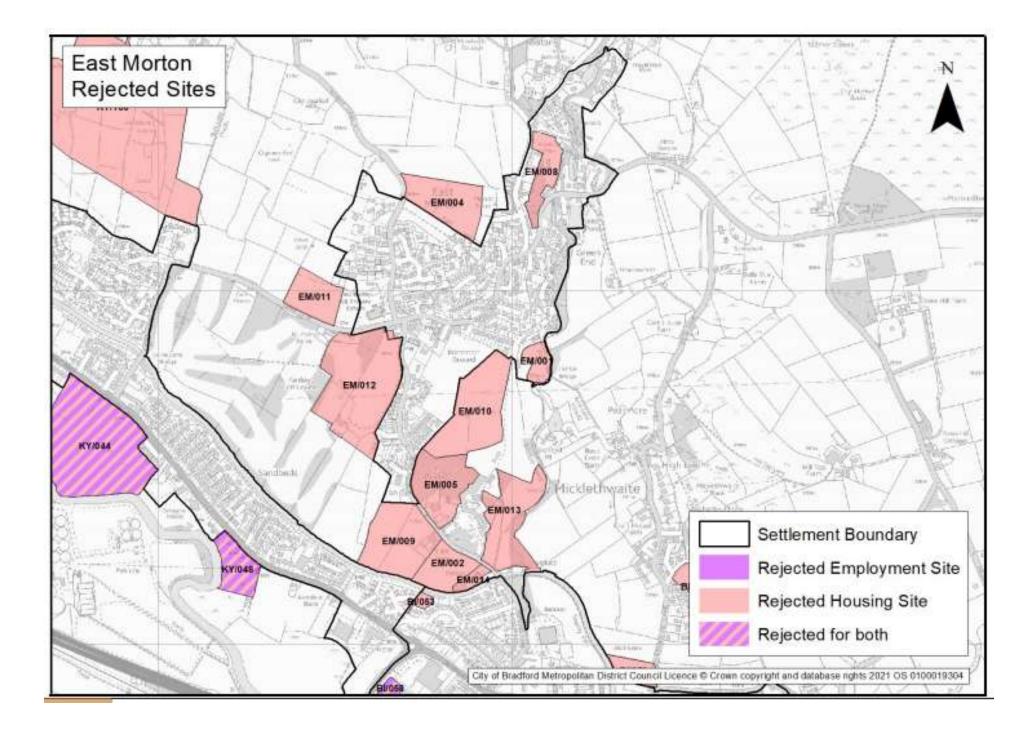

### **East Morton**

|                                                                                                                                                                                                                         | Housing Target                                   | 10 |
|-------------------------------------------------------------------------------------------------------------------------------------------------------------------------------------------------------------------------|--------------------------------------------------|----|
|                                                                                                                                                                                                                         | Carried Forward<br>Commitments                   | 6  |
|                                                                                                                                                                                                                         | Commitments<br>Discounted by 10%                 | 5  |
| Bradford Council Boundary<br>Settlement Boundary (SP3)<br>Green Belt (SP5)<br>Employment Site Delivery and Strategic Sites (EC1)                                                                                        | Remaining Allocation requirement                 | 5  |
| Enterprise Zones (EC2B)<br>Business Development Zones (EC2C)<br>Employment Zones (EC2D)                                                                                                                                 | Identified Allocations                           | 7  |
| Town Centre (EC4)<br>District Centre (EC4)<br>Local Centre (EC4)<br>Greenways, Walkways and Cycleways (TR1)                                                                                                             | Allocations<br>Discounted by 10%                 | 6  |
| Bus Priority Corridors (TR1)<br>Highway Schemes (TR1)<br>Rail Sidings and Extensions (TR1)<br>M606 J2 Improvements (TR1)<br>South Bradford Park and Ride (TR1)<br>Parking Extension (TR1)<br>Station Improvements (TR1) | Total Supply<br>Contribution from<br>Allocations | 6  |