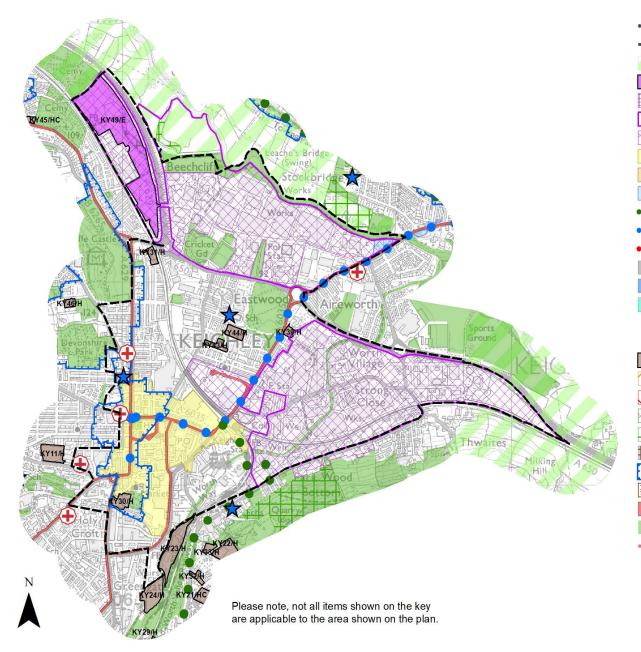

## Keighley

- Identified as a Principal Town and a key location for growth including housing, employment, shopping, education, health and cultural/leisure services
- Key focus is on regeneration of the town. This include support the delivery of the Town's Fund and other regeneration initiatives;
- Will seek to deliver 2,200 homes and 3.38ha of employment between 2020 and 2038
- Plan splits Keighley into five areas with detailed strategies for each – Keighley Central & Business Development Zones; Keighley North West, Keighley South East, Keighley South West and Riddlesden & Stockbridge

### **Central Keighley & Business Development Zones**

### **Riddlesden & Stockbridge**

### **Keighley North West**

### **Keighley South East**

## **Keighley South West**