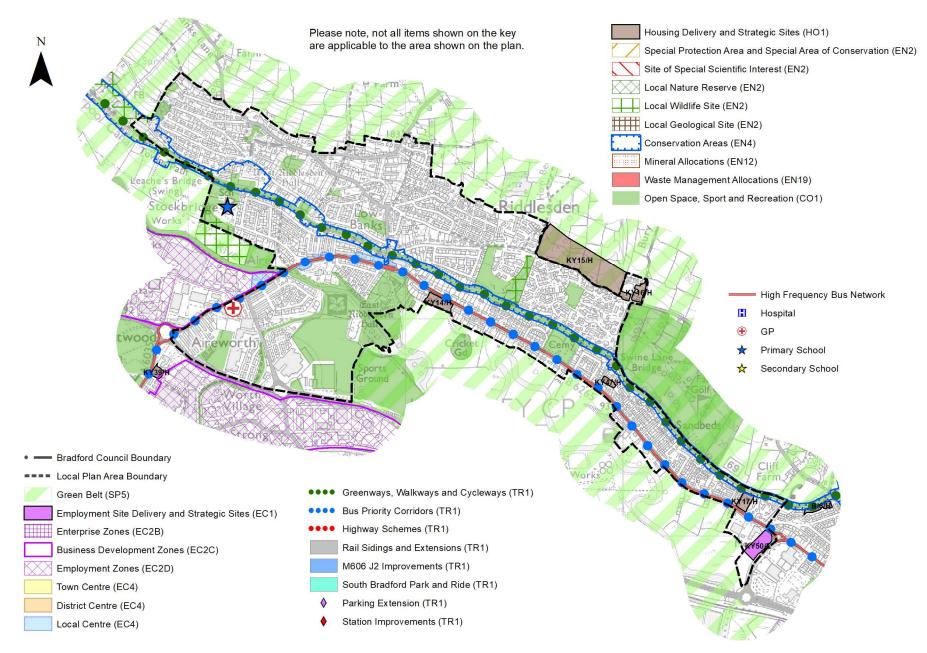

| 126                     |
| Riddlesden & Stockbridge                      | 19                             | 179                     |
| Keighley North West                           | 179                            | 329                     |
| Keighley South East                           | 149                            | 478                     |
| Keighley South West                           | 177                            | 539                     |

| Employment            | Site Area (ha) |
|-----------------------|----------------|
| KY49/E: Beechcliffe   | 3.3ha          |
| KY50/E: Bradford Road | 0.8ha          |
|                       |                |



### **Central Keighley & Business Development Zones**





### **Riddlesden & Stockbridge**



### **Keighley North West**



### **Keighley South East**



## **Keighley South West**







## Silsden



| Housing Target                             | 700 |
|--------------------------------------------|-----|
| Carried Forward Commitments                | 224 |
| Commitments Discounted by 10%              | 202 |
| Remaining Allocation requirement           | 498 |
| Identified Allocations                     | 580 |
| Allocations Discounted by 10%              | 522 |
| Total Supply Contribution from Allocations | 522 |

Bradford Council Boundary

Settlement Boundary (SP3) Green Belt (SP5)

Enterprise Zones (EC2B) Business Development Zones (EC2C) Employment Zones (EC2D) Town Centre (EC4) District Centre (EC4) Local Centre (EC4)

Rail Sidings and Extensions (TR1)

Housing Deliver