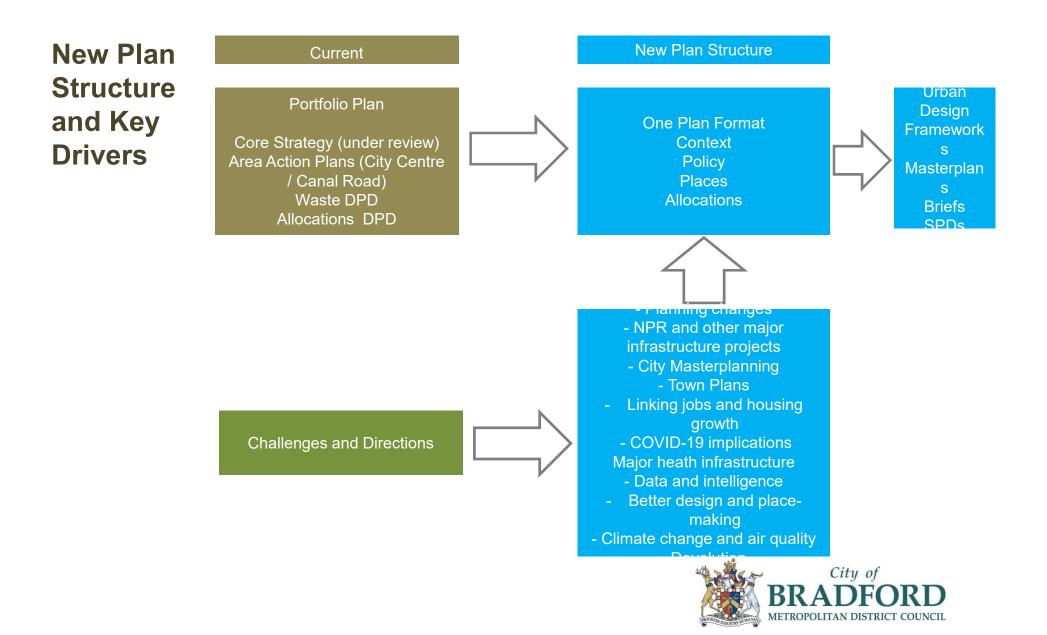

heart of the planning system with a requirement set in law that planning decisions must be taken in line with the development plan unless material considerations indicate otherwise.
- Strategic vision and direction Plans set out a vision and a framework for the future development of the area, addressing needs and opportunities in relation to housing, the economy, community facilities and infrastructure as well as a basis for conserving and enhancing the natural and historic environment, mitigating and adapting to climate change, and achieving well designed places.
- **Certainty & Control** having a Local Plan in place provides the Council and communities with greater control over the scale and nature of development and change compared to a planning application and appeal led situation.





#### **Plan Making Stages**



### **Plan Directions**

- Airedale Overview
- Baildon
- Bingley
- Cottingley
- East Morton
- Keighley
- Silsden
- Steeton with Eastburn



- Seven distinct settlements that sit within and adjacent to the valley of the River Aire.
- Housing growth is concentrated in the Principal Towns of Bingley and Keighley as well as the Local Growth Centres of Silsden and Steeton with Eastburn, with lower levels of growth in the Local Service Centres (Baildon, Cottingley and East Morton).
- Initial focus on previously developed sites but some Green Belt release is necessary.
- Sites have been chosen taking account of constraints and potential impacts.
- Portfolio of sites offer the best option for sustainable development and to support local services.



| Area/Settleme