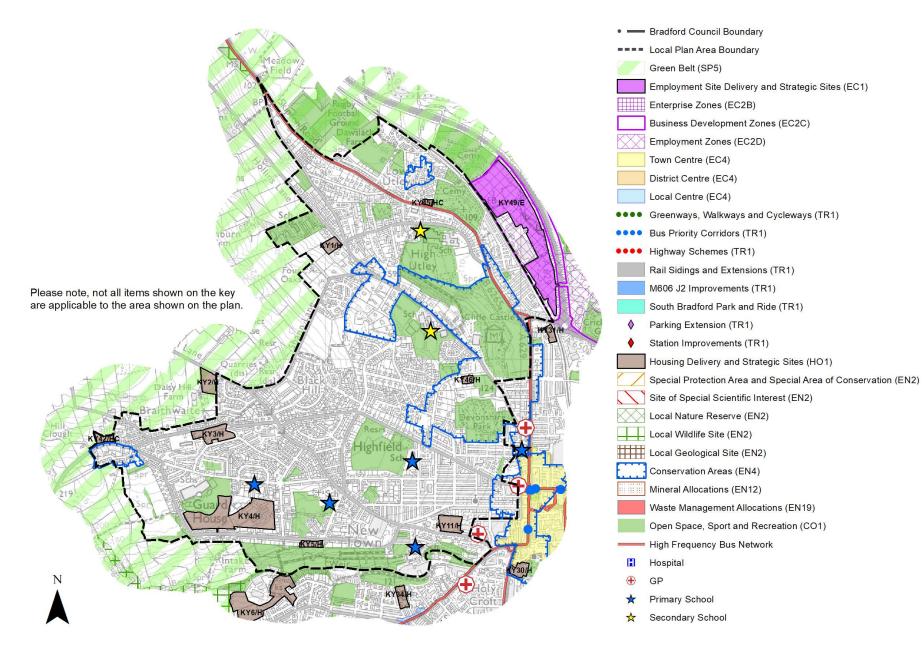

|
| Riddlesden & Stockbridge                      | 19                             | 179                     |
| Keighley North West                           | 179                            | 329                     |
| Keighley South East                           | 149                            | 478                     |
| Keighley South West                           | 177                            | 539                     |

| Employment            | Site Area (ha) |
|-----------------------|----------------|
| KY49/E: Beechcliffe   | 3.3ha          |
| KY50/E: Bradford Road | 0.8ha          |
|                       |                |



### **Central Keighley & Business Development Zones**





### **Riddlesden & Stockbridge**



### **Keighley North West**



### **Keighley South East**



## **Keighley South West**







## Silsden



| Housing Target                             | 700 |
|--------------------------------------------|-----|
| Carried Forward Commitments                | 224 |
| Commitments Discounted by 10%              | 202 |
| Remaining Allocation requirement           | 498 |
| Identified Allocations                     | 580 |
| Allocations Discounted by 10%              | 522 |
| Total Supply Contribution from Allocations | 522 |

Bradford Council Boundary

Settlement Boundary (SP3) Green Belt (SP5)

Enterprise Zones (EC2B) Business Development Zones (EC2C) Employment Zones (EC2D) Town Centre (EC4) District Centre (EC4) Local Centre (EC4)

Rail Sidings and Extensions (TR1)

Housing Delivery and Strategic Sites (HO1)

Sp