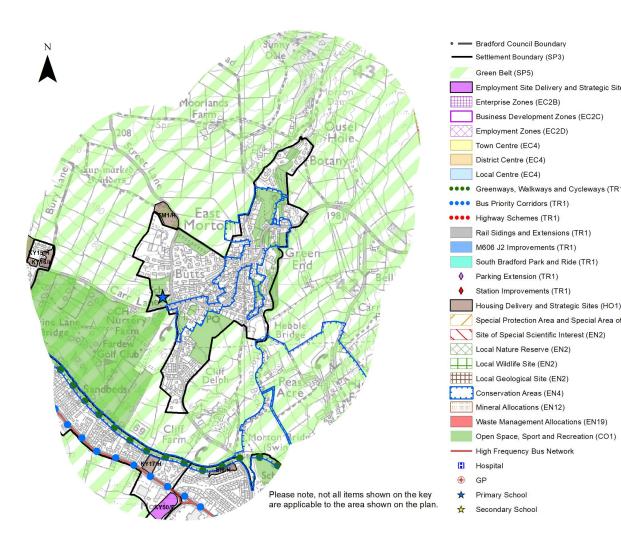

### **East Morton**

|                                                                                                                                                                                                                         | Housing Target                                   | 10 |
|-------------------------------------------------------------------------------------------------------------------------------------------------------------------------------------------------------------------------|--------------------------------------------------|----|
|                                                                                                                                                                                                                         | Carried Forward<br>Commitments                   | 6  |
|                                                                                                                                                                                                                         | Commitments<br>Discounted by 10%                 | 5  |
| Bradford Council Boundary<br>Settlement Boundary (SP3)<br>Green Belt (SP5)<br>Employment Site Delivery and Strategic Sites (EC1)                                                                                        | Remaining Allocation requirement                 | 5  |
| Enterprise Zones (EC2B)<br>Business Development Zones (EC2C)<br>Employment Zones (EC2D)                                                                                                                                 | Identified Allocations                           | 7  |
| Town Centre (EC4)<br>District Centre (EC4)<br>Local Centre (EC4)<br>Greenways, Walkways and Cycleways (TR1)                                                                                                             | Allocations<br>Discounted by 10%                 | 6  |
| Bus Priority Corridors (TR1)<br>Highway Schemes (TR1)<br>Rail Sidings and Extensions (TR1)<br>M606 J2 Improvements (TR1)<br>South Bradford Park and Ride (TR1)<br>Parking Extension (TR1)<br>Station Improvements (TR1) | Total Supply<br>Contribution from<br>Allocations | 6  |