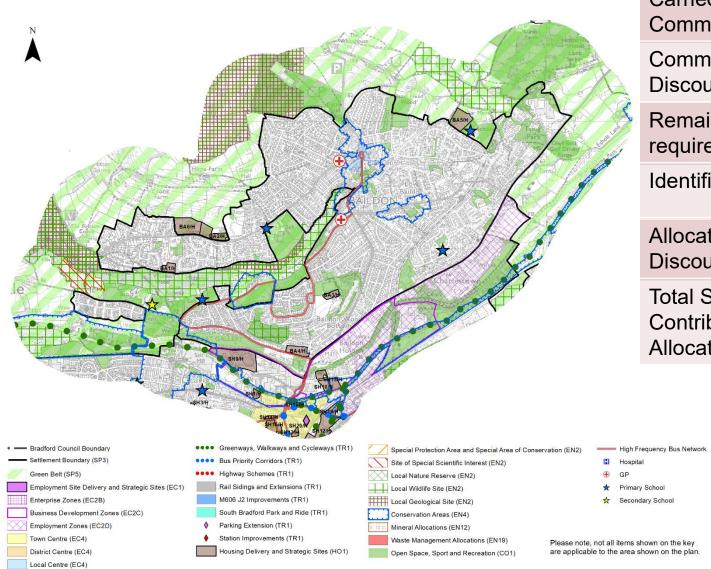

Bradford Council Boundary

Settlement Boundary (SP3) Green Belt (SP5)

Enterprise Zones (EC2B) Business Development Zones (EC2C) Employment Zones (EC2D) Town Centre (EC4) District Centre (EC4) Local Centre (EC4)

Rail Sidings and Extensions (TR1)

Housing Delivery and Strategic Sites (HO1)

Special Protection Area and Special Area of Conservation (EN2)

M606 J2 Improvements (TR1) South Bradford Park and Ride (TR1)

Parking Extension (TR1) Station Improvements (TR1)

Mineral Allocations (EN12) Waste Management Allocations (EN19) Open Space, Sport and Recreation (CO1) High Frequency Bus Network

Hospital GP

Employment Site Delivery and Strategic Sites (EC1)

--+-

•••• Highway Schemes (TR1) Rail Sidings and Extensions (TR1)

Airedale

- M606 J2 Improvements (TR1)
- South Bradford Park and Ride (TR1)
- 0 Parking Extension (TR1)

- ٠ Station Improvements (TR1)
- Housing Delivery and Strategic Sites (HO1)
- Local Nature Reserve (EN2)
- Local Wildlife Site (FN2)
- Local Geological Site (EN2)
- Conservation Areas (EN4)
- Mineral Allocations (EN12)
  - Waste Management Allocations (EN19)
    - Open Space, Sport and Recreation (CO1)

- GP
- Primary School
- ★ Secondary School

Please note, not all items shown on the k are applicable to the area shown on the r