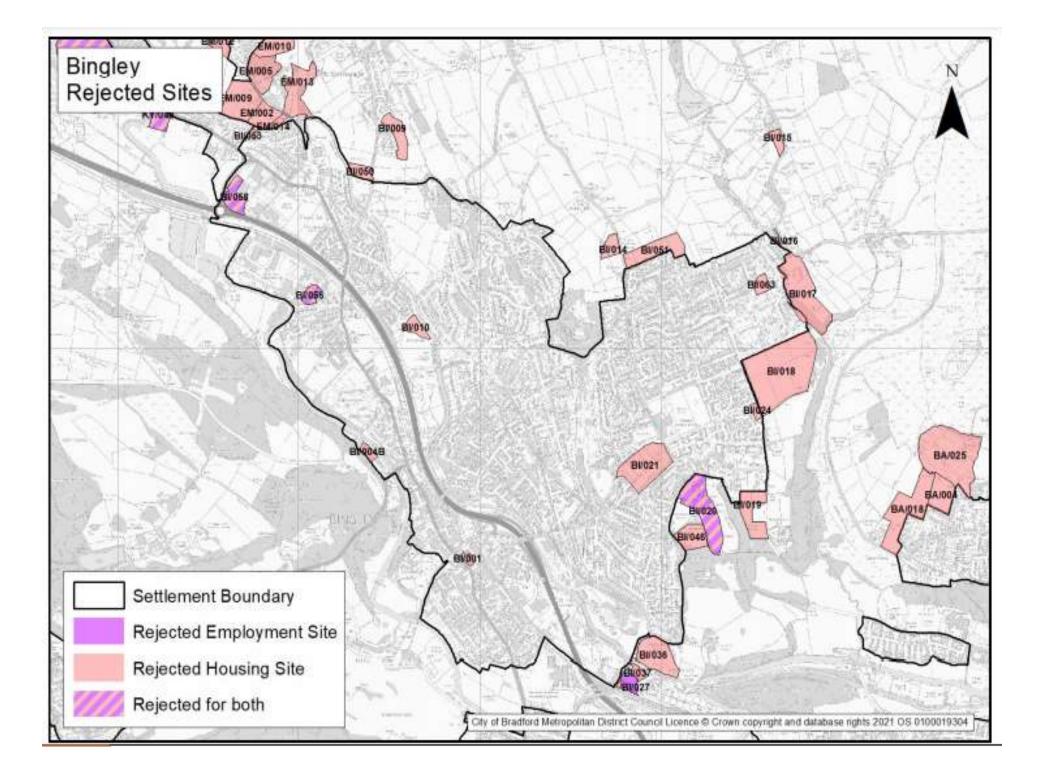

spaces, green infrastructure, and wildlife habitat networks and improving provision where possible.
- Improvements to connections to the countryside are supported.
- Recognition of the wealth of heritage assets in these settlements and how they can be protected, enhanced and influence new development.



### Baildon



| Housing Target                                   | 250 |
|--------------------------------------------------|-----|
| Carried Forward<br>Commitments                   | 81  |
| Commitments<br>Discounted by 10%                 | 73  |
| Remaining Allocation requirement                 | 177 |
| Identified Allocations                           | 217 |
| Allocations<br>Discounted by 10%                 | 195 |
| Total Supply<br>Contribution from<br>Allocations | 195 |













### **East Morton**



|                                                                                                                                                                                                                         | Housing Target                                   | 10 |
|-------------------------------------------------------------------------------------------------------------------------------------------------------------------------------------------------------------------------|--------------------------------------------------|----|
|                                                                                                                                                                                                                         |