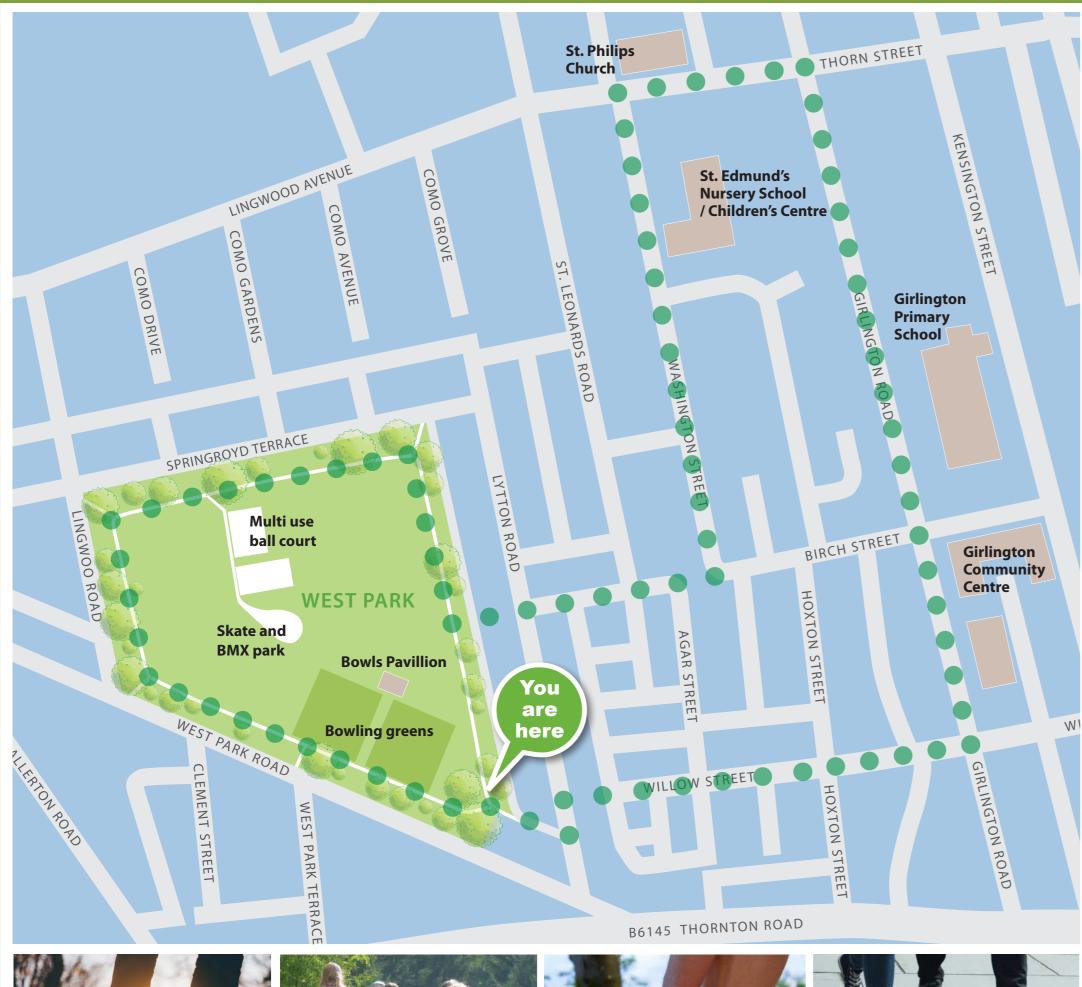

## The Greenline Mile

Great places to walk and run in the City

Just follow the regular green markers set into the pavement (either way) for a mile-long loop. The Girlington Green Mile route will take you for a stroll around West Park which includes a play area, skate park and multi-use ball court. Also along the way you will find the Girlington Community Centre (a social hub for the area), local health centre, St Phillips Church and local schools.