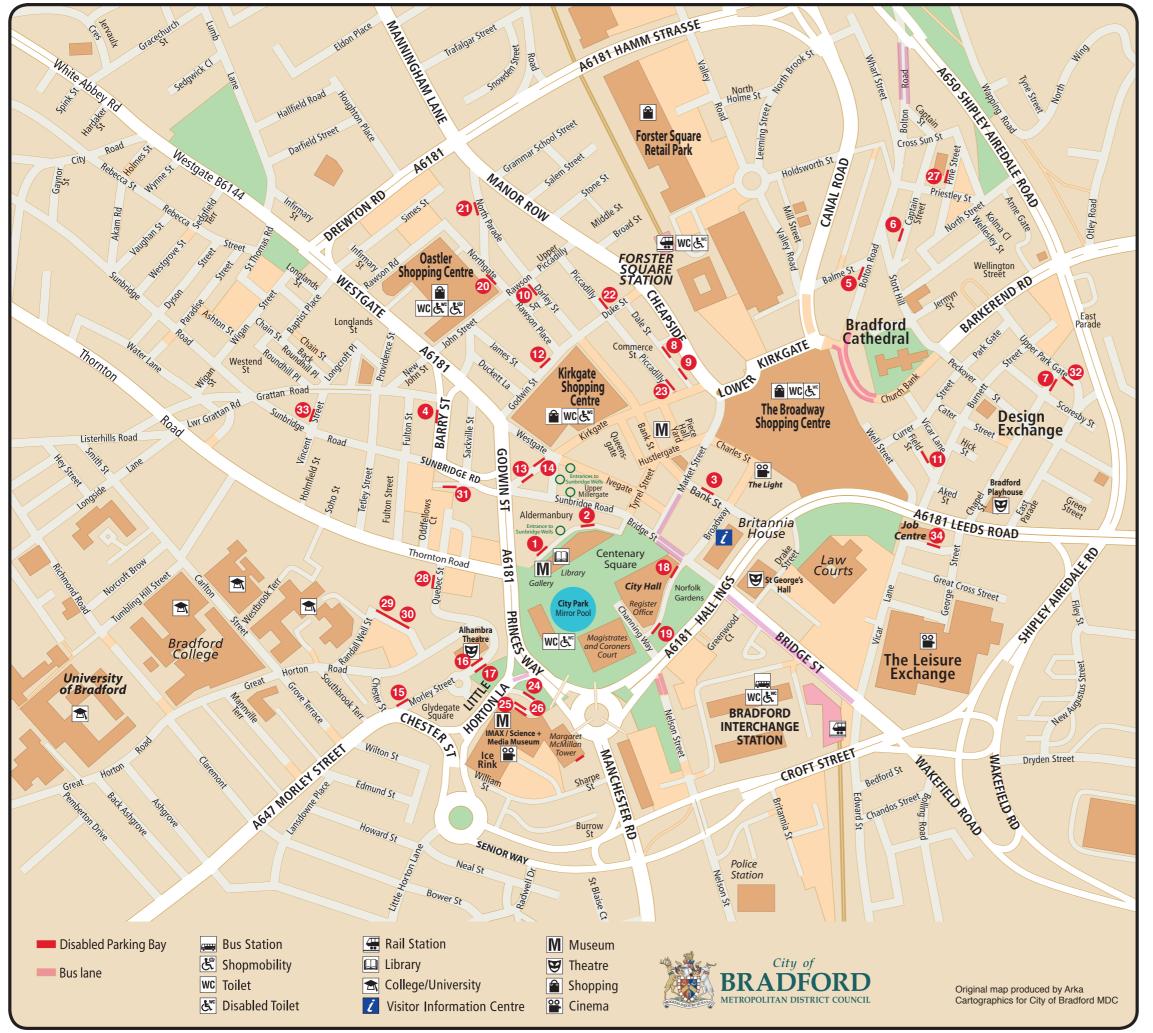

## **Disabled Parking bays**

in and around Bradford City Centre

|          | Location        | Hours of operation                      | Time limit | No return |
|----------|-----------------|-----------------------------------------|------------|-----------|
| 1        | Aldermanbury    | 8am to 6pm                              | Unlimited  | Unlimited |
| 2        | Aldermanbury    | Any time                                | 3 hours    | 2 hours   |
| 3        | Bank Street     | Any time                                | Unlimited  | Unlimited |
| 4        | Barry Street    | Any time                                | Unlimited  | Unlimited |
| 5        | Bolton Road     | Mon-Sat: 8am to 6pm<br>Sun: 11am to 5pm | 3 hours    | 3 hours   |
| 6        | Captain Street  | Any time                                | 4 hours    | 4 hours   |
| 0        | Chapel Street   | Any time                                | Unlimited  | Unlimited |
| 8        | Dale Street     | 8am to 6pm                              | Unlimited  | Unlimited |
| 9        | Dale Street     | 8am to 6pm                              | Unlimited  | Unlimited |
| 10       | Darley Street   | 8am to 6pm                              | Unlimited  | Unlimited |
| Ū        | Field Street    | Any time                                | Unlimited  | Unlimited |
| P        | Godwin Street   | Any time                                | Unlimited  | Unlimited |
| 13       | Kirkgate        | 8am to 6pm                              | 2 hours    | 2 hours   |
| 14       | Kirkgate        | 8am to 6pm                              | 2 hours    | 2 hours   |
| <b>(</b> | Morley Street   | 4pm to 7am                              | 5 hours    | 1 hour    |
| 16       | Morley Street   | Any time                                | 5 hours    | 1 hour    |
| <b>T</b> | Morley Street   | Any time                                | 5 hours    | 1 hour    |
| 18       | Norfolk Gardens | Any time                                | Unlimited  | Unlimited |
| 19       | Norfolk Gardens | Any time                                | Unlimited  | Unlimited |
| 20       | Northgate       | 8am to 6pm                              | Unlimited  | Unlimited |
| 21       | North Parade    | 8am to 6pm                              | Unlimited  | Unlimited |
| 22       | Piccadilly      | 8am to 6pm                              | Unlimited  | Unlimited |
| 23       | Piccadilly      | 8am to 6pm                              | 2 hours    | 2 hours   |
| 24       | Pictureville    | 8am to Midnight                         | 4 hours    | 4 hours   |
| 25       | Pictureville    | 6pm to Midnight                         | 4 hours    | 4 hours   |
| 26       | Pictureville    | Any time                                | 4 hours    | 4 hours   |
| 27       | Pine Street     | Mon-Sat: 8am to 6pm                     | Unlimited  | Unlimited |
| 28       | Quebec Street   | Any time                                | Unlimited  | Unlimited |
| 29       | Randall Well St | 8am to 4.30pm                           | 5 hours    | 1hour     |
| 30       | Randall Well St | Any time                                | 5 hours    | 1 hour    |
| 31       | Southgate       | Any time                                | Unlimited  | Unlimited |
| 32       | Upper Parkgate  | Any time                                | Unlimited  | Unlimited |
| 33       | Vincent Street  | Mon-Fri: 8am to 6pm<br>Sat: 8am to 1pm  | Unlimited  | Unlimited |
| 34       | West Street     | 7am to 7pm                              | Unlimited  | Unlimited |