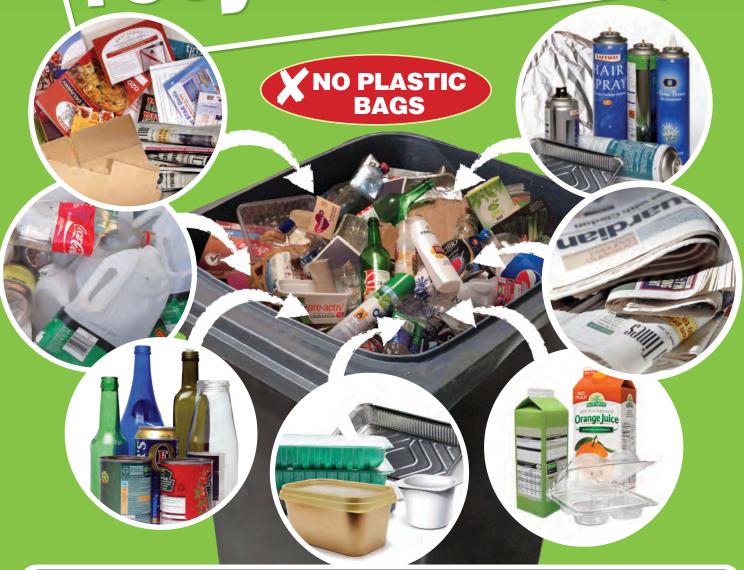

## What can I put in my recycling bin

## Only put recycling in your grey bin

- Catalogues
- Junk mail
- Cardboard
- Newspaper
- Magazines
- Office paper
- Envelopes
- Aerosol cans
- Aluminium foil

- Glass bottles
- Glass jars
- Plastic bottles
- Plastic food trays
- Margarine and butter tubs
- Yoghurt pots
- Food and drinks cartons
- Food cans
- Drinks cans

- Plastic bags
- Cellaphane/wrap
- Wallpaper
- Light bulbs
- Mirrors
- Sheets of glass
- Paint or oil cans
- Pyrex
- Polystyrene

- Plastic toys
- Electrical items
- Textiles/clothes
- Garden waste
- Plant pots
- Food wrappers
- Carpets/rugs
- Nappies/pads
- Takeaway cups