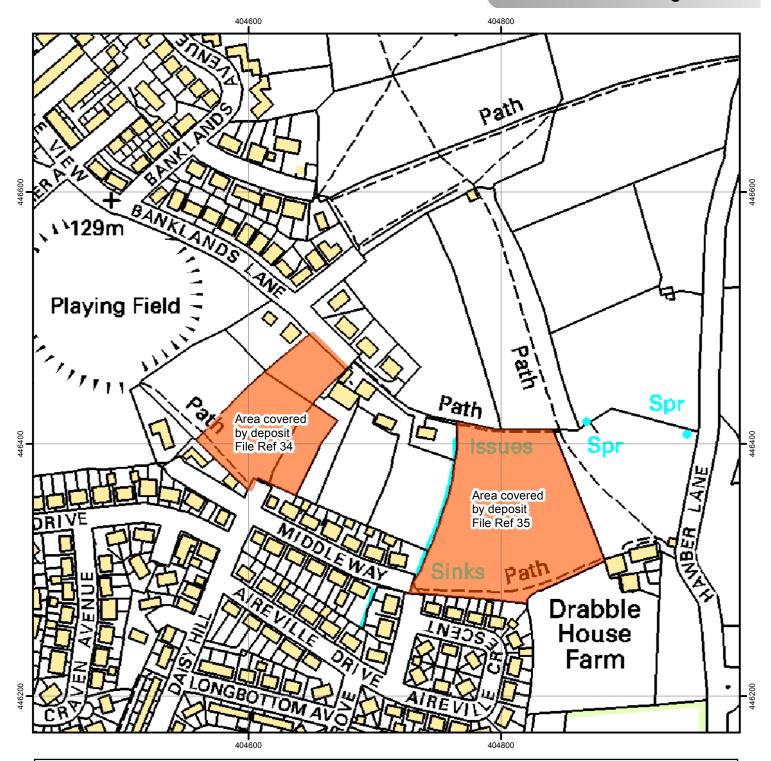

## Land at Banklands Lane, Daisy Hill, Silsden, W Yorks

Register of Statements, Maps & Declarations. Section 31 (6) Highways Act 1980

## Legend

Land affected by s31(6) deposit

This is an Officer's interpretation of the s31(6) deposit. Please see the paper documents lodged with the Rights of Way Section, City of Bradford MDC for details.

| Date Recvd  | 02 July 2009 |
|-------------|--------------|
| Expiry Date | 02 July 2019 |
| File Ref    | 34           |

OS Ref SE 0446
Scale 1:3,000