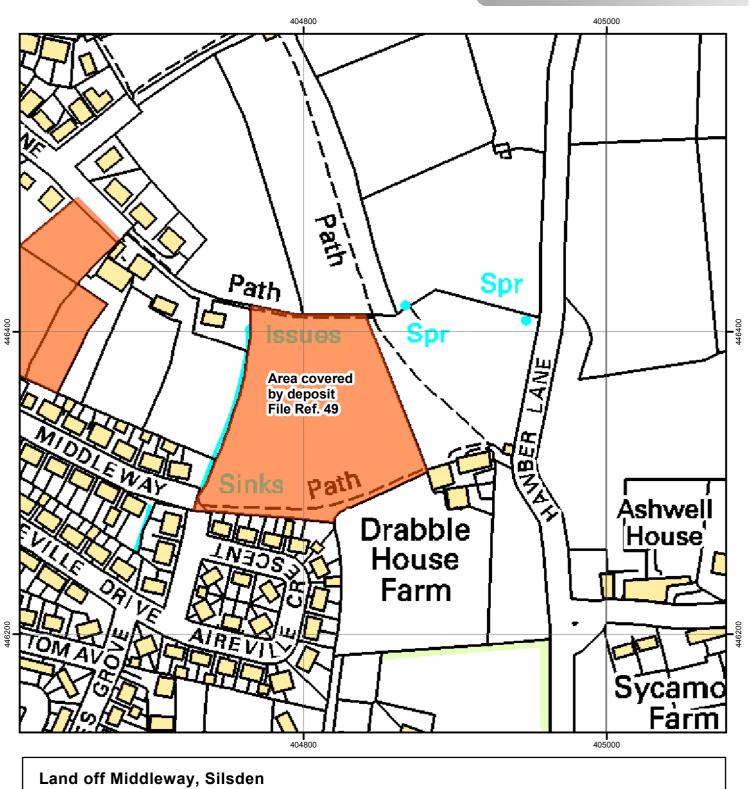

## 12 July 2011 Date Recvd Legend Land affected Expiry Date 15 Nov 2021 by s31(6) deposit BRADFORD File Ref 49 This is an Officer's interpretation of the s31(6) deposit. Please see **Rights of Way Section** SE 048463 OS Ref the paper documents lodged rightsofway@bradford.gov.uk with the Rights of Way Section, Scale 1:2,500 City of Bradford MDC for details. (01274) 432666

Register of Statements, Maps & Declarations. Section 31 (6) Highways Act 1980

Based upon Ordnance Survey Map with permission of Her Majesty's Stationery Office. Unauthorised reproduction infringes Crown Copyright and may lead to prosecution or civil proceedings. City of Bradford MDC License No. 100019304