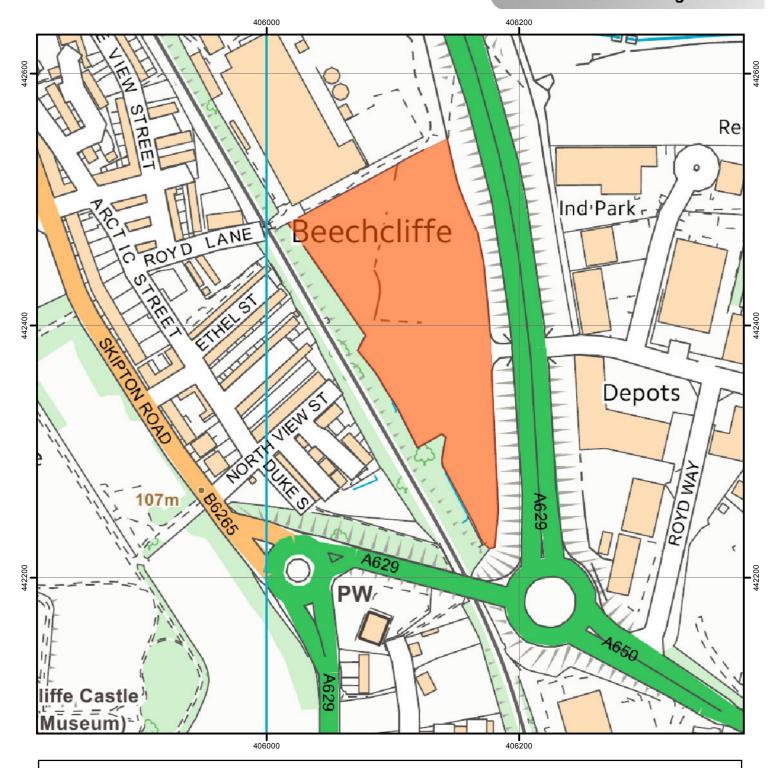

## Land at Royd Ings Avenue, Keighley

Register of Statements, Maps & Declarations. Section 31 (6) Highways Act 1980

## Legend

Land affected by s31(6) deposit

This is an Officer's interpretation of the s31(6) deposit. Please see the paper documents lodged with the Rights of Way Section, City of Bradford MDC for details.

Rights of Way Section rightsofway@bradford.gov.uk (01274) 432666

| Date Recvd  |
|-------------|
| Expiry Date |
| File Ref    |
|             |

| Expiry Date | 5 Dec 2021 |
|-------------|------------|
| File Ref    | 60         |
| OS Ref      | SE 061424  |
| Scale       | 1:3,000    |