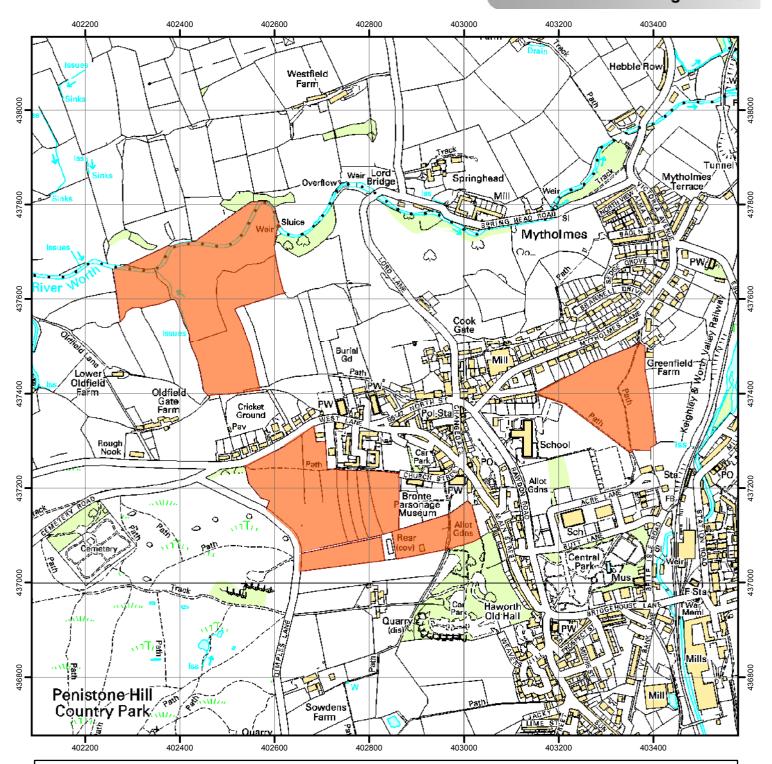

## Robert Laithe Trust Land at Haworth, Mytholmes, Haworth

Register of Statements, Maps & Declarations. Section 31 (6) Highways Act 1980

## Legend

Land affected by s31(6) deposit

This is an Officer's interpretation of the s31(6) deposit. Please see the paper documents lodged with the Rights of Way Section, City of Bradford MDC for details.

Rights of Way Section rightsofway@bradford.gov.uk (01274) 432666

|  | Date Recvd  | 23 Sept 1999 |
|--|-------------|--------------|
|  | Expiry Date | 5 July 2021  |
|  | File Ref    | 6            |
|  | OS Ref      | SE 028374    |
|  |             |              |