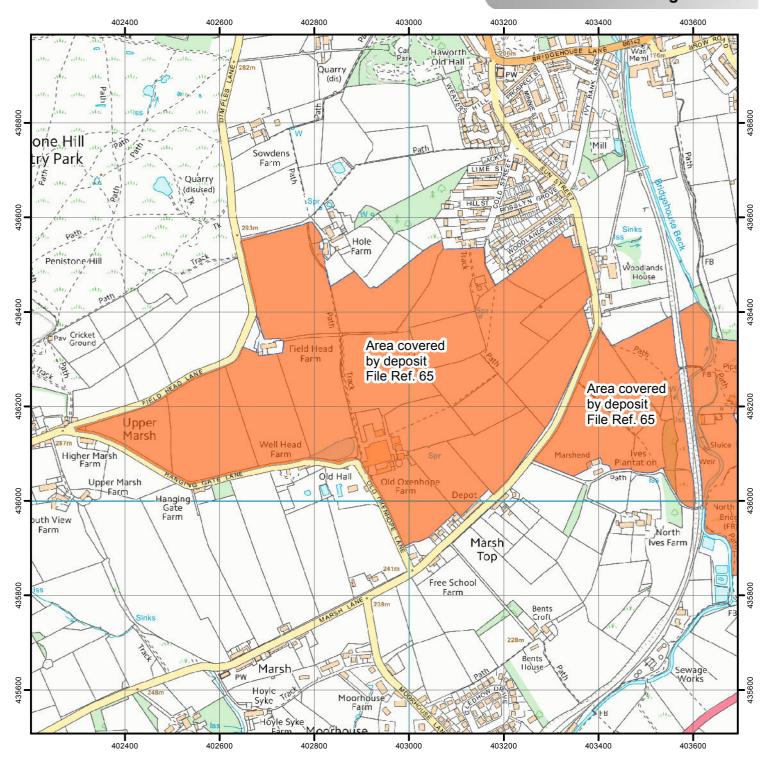

## Land at Old Oxenhope Farm, Marsh Lane, Oxenhope

Register of Statements, Maps & Declarations. Section 31 (6) Highways Act 1980

## Legend

Land affected by s31(6) deposit

This is an Officer's interpretation of the s31(6) deposit. Please see the paper documents lodged with the Rights of Way Section, City of Bradford MDC for details.

Rights of Way Section rightsofway@bradford.gov.uk (01274) 432666

|  | Date Recvd  | 17 Apr 2012 |
|--|-------------|-------------|
|  | Expiry Date | 18 Jun 2022 |
|  | File Ref    | 65          |
|  | OS Ref      | SE 029362   |
|  |             |             |

1:8,000

Scale