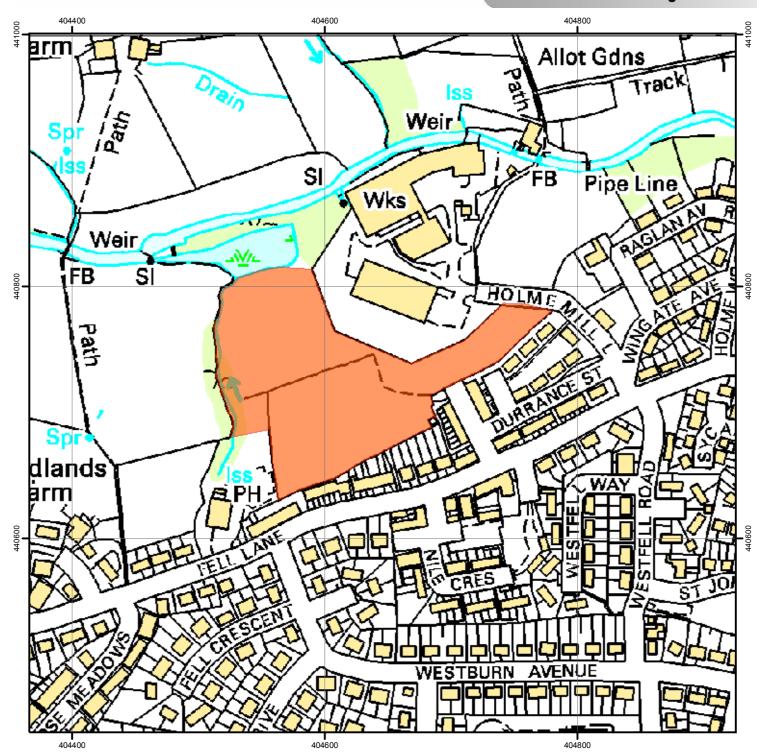

## Holme Mill Fields, Keighley

Register of Statements, Maps & Declarations. Section 31 (6) Highways Act 1980

## Legend

Land affected by s31(6) deposit

This is an Officer's interpretation of the s31(6) deposit. Please see the paper documents lodged with the Rights of Way Section, City of Bradford MDC for details.

| Date Recvd  | 24 June 2004 |
|-------------|--------------|
| Expiry Date | 29 June 2014 |
| File Ref    | 15           |

OS Ref SE046407 Scale 1:3,000