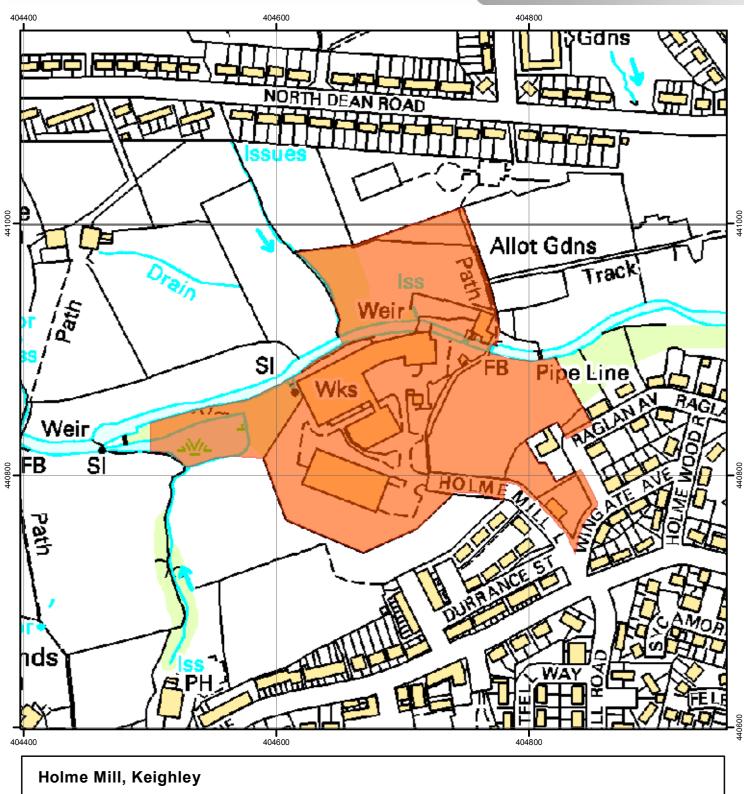

## **City of Bradford Metropolitan District Council**

www.bradford.gov.uk

Register of Statements, Maps & Declarations. Section 31 (6) Highways Act 1980

| Legend                                                                                                                                                                         | N<br>A NASSA                                                           | Date Recvd  | 24 June 2004 |
|--------------------------------------------------------------------------------------------------------------------------------------------------------------------------------|------------------------------------------------------------------------|-------------|--------------|
| Land affected<br>by s31(6) deposit                                                                                                                                             |                                                                        | Expiry Date | 29 June 2014 |
| This is an Officer's interpretation<br>of the s31(6) deposit. Please see<br>the paper documents lodged<br>with the Rights of Way Section,<br>City of Bradford MDC for details. | S METROPOLITAN DISTRICT COUNCIL                                        | File Ref    | 16           |
|                                                                                                                                                                                | Rights of Way Section<br>rightsofway@bradford.gov.uk<br>(01274) 432666 | OS Ref      | SE046408     |
|                                                                                                                                                                                |                                                                        | Scale       | 1:3,000      |