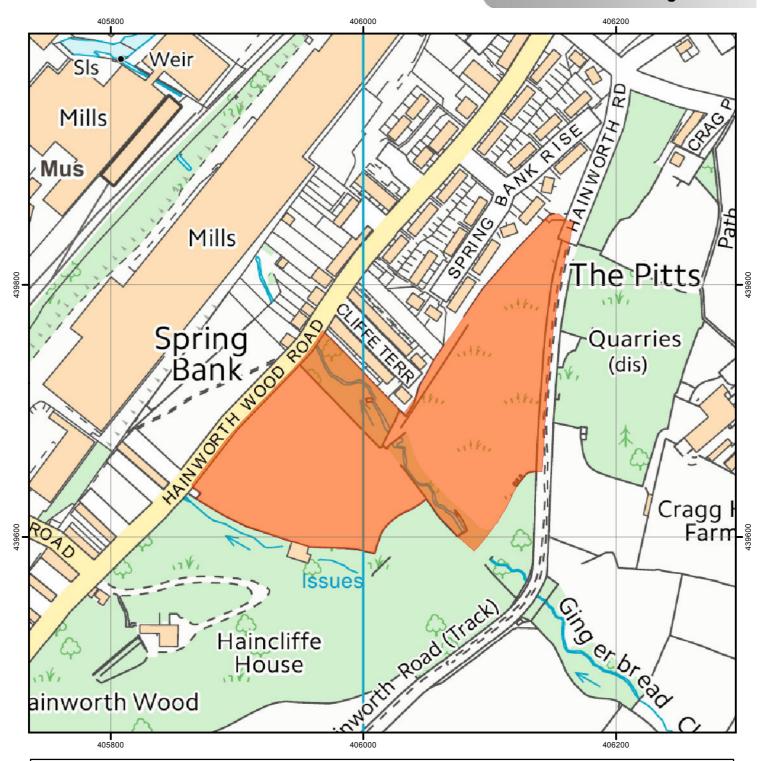

## Legend

Land affected by s31(6) deposit

This is an Officer's interpretation of the s31(6) deposit. Please see the paper documents lodged with the Rights of Way Section, City of Bradford MDC for details.