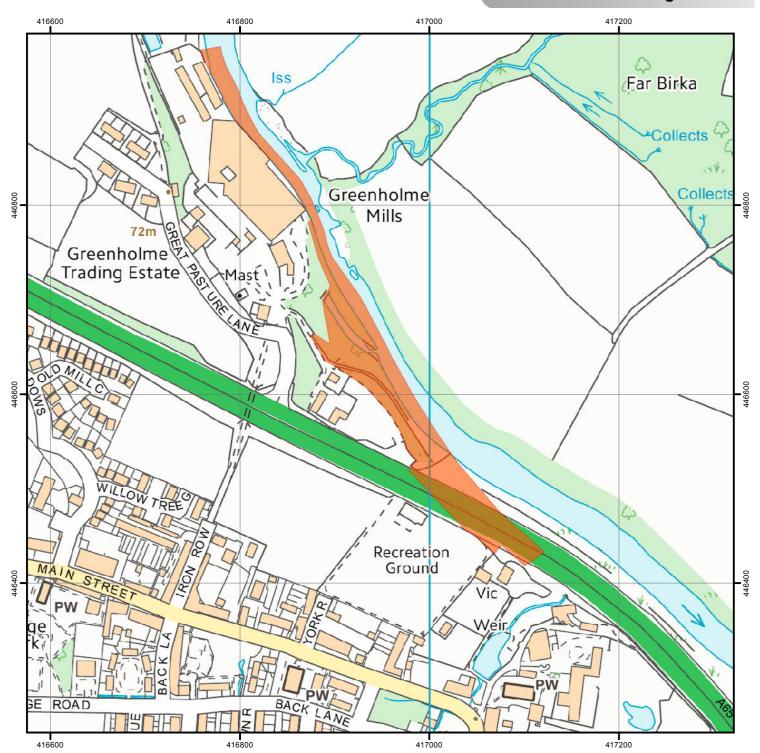

## Woodbottom Walk, River Wharfe, Burley in Wharfedale

Register of Statements, Maps & Declarations. Section 31 (6) Highways Act 1980

## Legend

Land affected by s31(6) deposit

This is an Officer's interpretation of the s31(6) deposit. Please see the paper documents lodged with the Rights of Way Section, City of Bradford MDC for details.

Rights of Way Section rightsofway@bradford.gov.uk (01274) 432666

| Date Recvd  | 7 Mar 2000 |  |
|-------------|------------|--|
| Expiry Date | 7 Jul 2022 |  |
| File Ref    | 1          |  |
| OS Ref      | SE 169466  |  |
| Scale       | 1.4 000    |  |