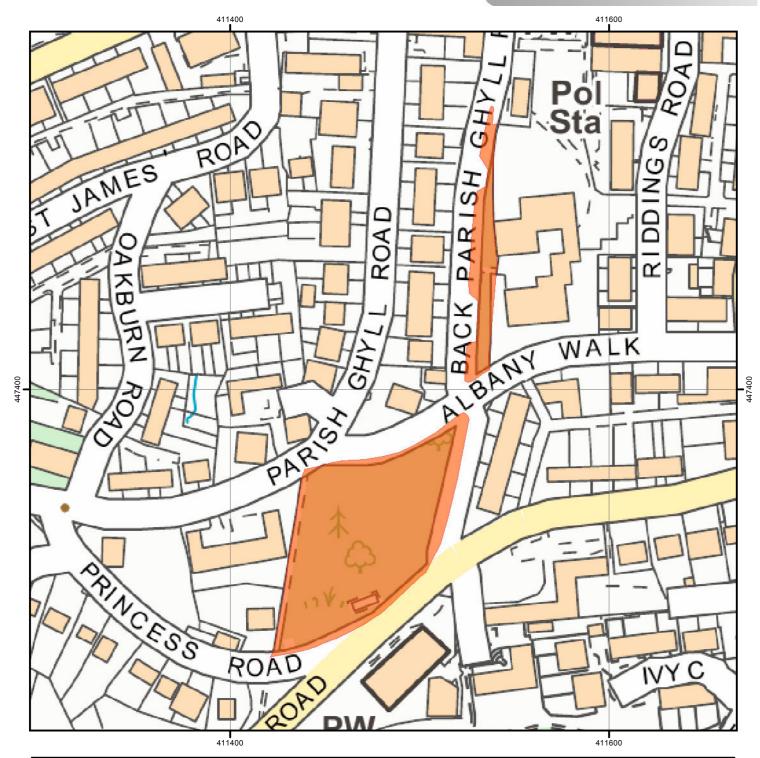

## **City of Bradford Metropolitan District Council**

www.bradford.gov.uk

| Land at Parish Ghyll Road/ Queens Road, Ilkley                                                                                                                                 |                                                                        |                                                      |             |            |
|--------------------------------------------------------------------------------------------------------------------------------------------------------------------------------|------------------------------------------------------------------------|------------------------------------------------------|-------------|------------|
| Register of Statements, Maps & Declarations. Section 31 (6) Highways Act 1980                                                                                                  |                                                                        |                                                      |             |            |
| Legend                                                                                                                                                                         | W<br>S E                                                               | City of<br>BRADFORD<br>METROPOLITAN DISTRICT COUNCIL | Date Recvd  | 5 Dec 2011 |
| Land affected<br>by s31(6) deposit                                                                                                                                             |                                                                        |                                                      | Expiry Date | 5 Dec 2021 |
| This is an Officer's interpretation<br>of the s31(6) deposit. Please see<br>the paper documents lodged<br>with the Rights of Way Section,<br>City of Bradford MDC for details. |                                                                        |                                                      | File Ref    | 61         |
|                                                                                                                                                                                | Rights of Way Section<br>rightsofway@bradford.gov.uk<br>(01274) 432666 |                                                      | OS Ref      | SE 115473  |
|                                                                                                                                                                                |                                                                        |                                                      | Scale       | 1:2,000    |