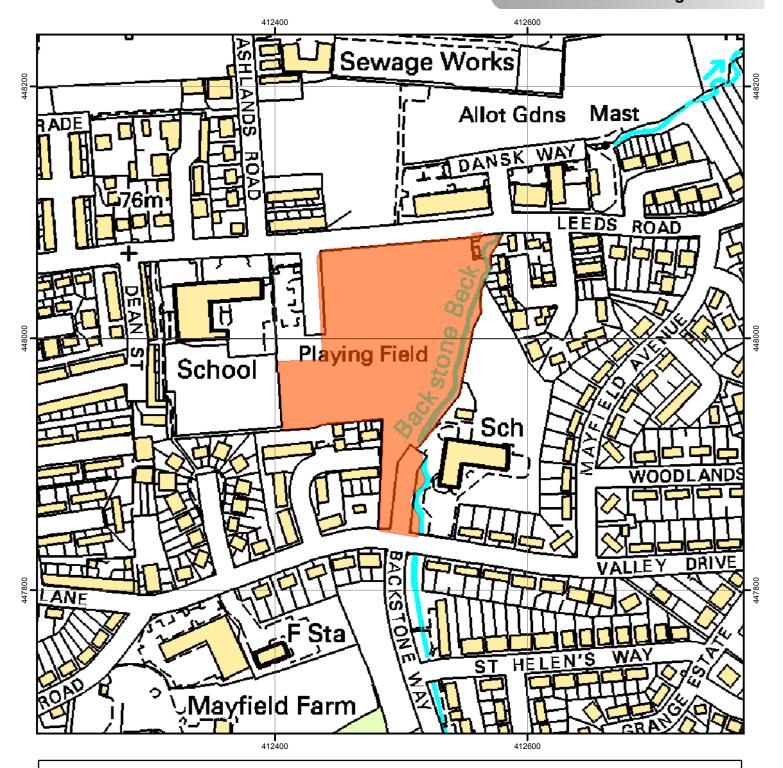

## Land at Backstone Way/ Leeds Road, Ilkley

Register of Statements, Maps & Declarations. Section 31 (6) Highways Act 1980

## Legend

Land affected by s31(6) deposit

This is an Officer's interpretation of the s31(6) deposit. Please see the paper documents lodged with the Rights of Way Section, City of Bradford MDC for details.

Rights of Way Section rightsofway@bradford.gov.uk (01274) 432666

|  | Date Recvd  | 12 July 2011 |
|--|-------------|--------------|
|  | Expiry Date | 15 Nov 2021  |
|  | File Ref    | 50           |
|  | OS Ref      | SE 124479    |
|  |             | -            |