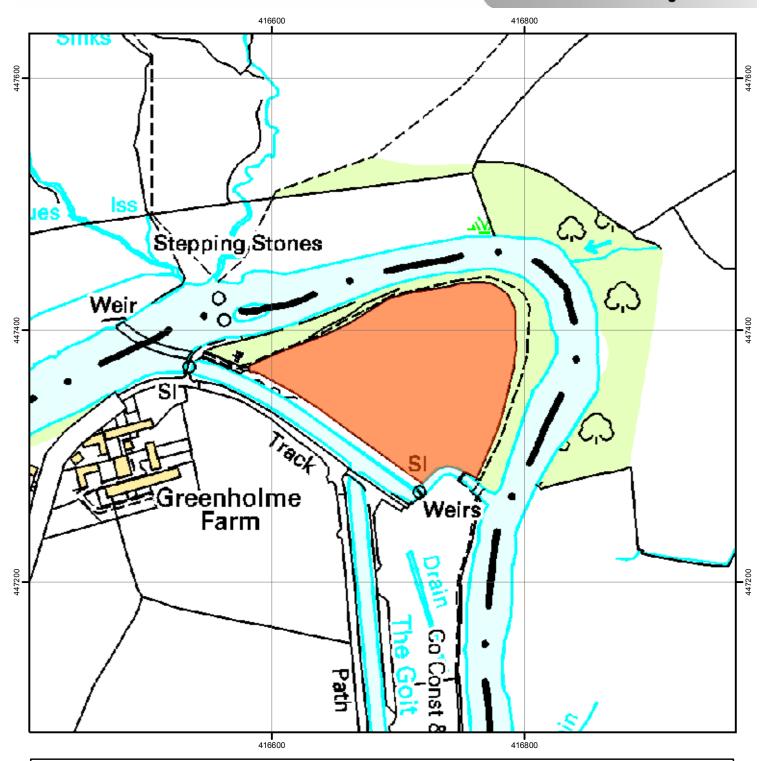

## Five Acre Field, Burley in Wharfedale

Register of Statements, Maps & Declarations. Section 31 (6) Highways Act 1980

## Legend

Land affected by s31(6) deposit

This is an Officer's interpretation of the s31(6) deposit. Please see the paper documents lodged with the Rights of Way Section, City of Bradford MDC for details.

Rights of Way Section rightsofway@bradford.gov.uk (01274) 432666

| Date Recvd  | 23 Feb 2000 |
|-------------|-------------|
| Expiry Date | 22 Mar 2010 |
| File Ref    | 3           |

OS Ref SE166473 Scale 1:3,000