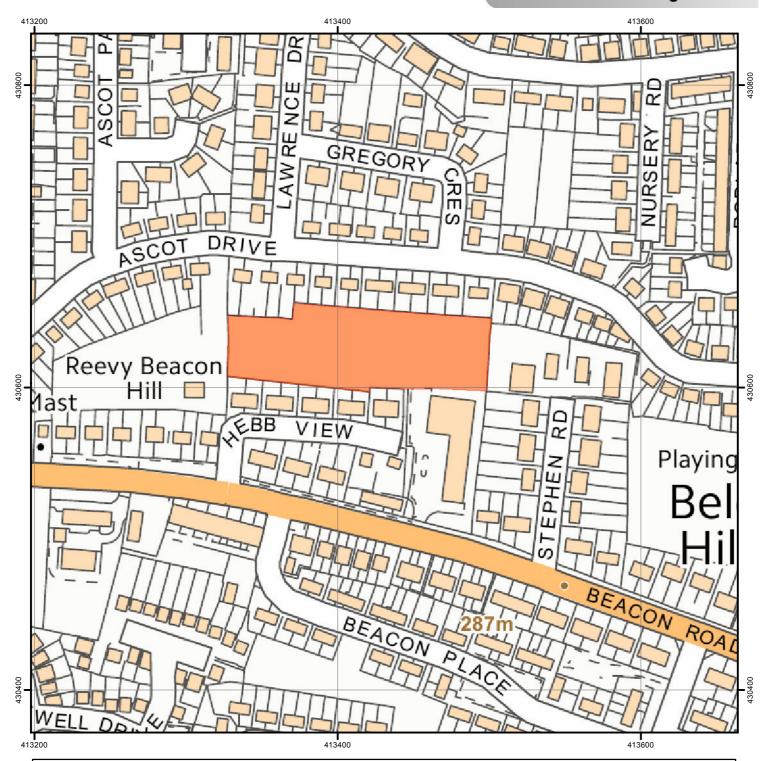

## Land to rear of 320 Beacon Road, Wibsey, Bradford

Register of Statements, Maps & Declarations. Section 31 (6) Highways Act 1980

## Legend

Land affected by s31(6) deposit

This is an Officer's interpretation of the s31(6) deposit. Please see the paper documents lodged with the Rights of Way Section, City of Bradford MDC for details.

Rights of Way Section rightsofway@bradford.gov.uk (01274) 432666

| Date Recvd  | 6 Feb 2012  |
|-------------|-------------|
| Expiry Date | 10 Feb 2022 |
| File Ref    | 63          |
| OS Ref      | SE 134306   |
| Scale       | 1:2,500     |