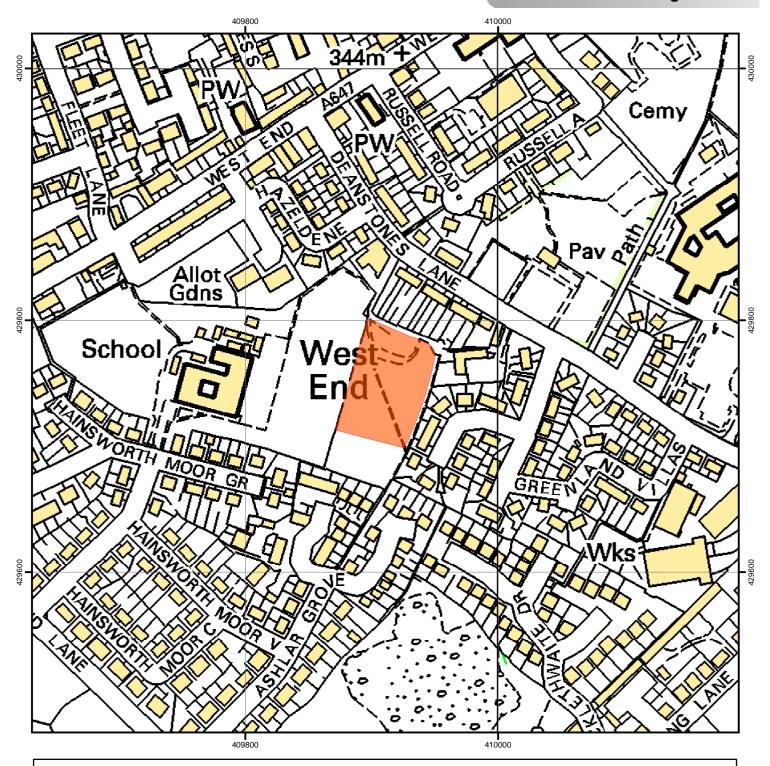

## Land at Deanstones Lane, Queensbury

Register of Statements, Maps & Declarations. Section 31 (6) Highways Act 1980

## Legend

Land affected by s31(6) deposit

This is an Officer's interpretation of the s31(6) deposit. Please see the paper documents lodged with the Rights of Way Section, City of Bradford MDC for details.

| Date Recvd  | 26 Sept 2008 |
|-------------|--------------|
| Expiry Date | 26 Sept 2018 |
| File Ref    | 29           |
| OS Ref      | SE099297     |
| Scale       | 1.3 000      |