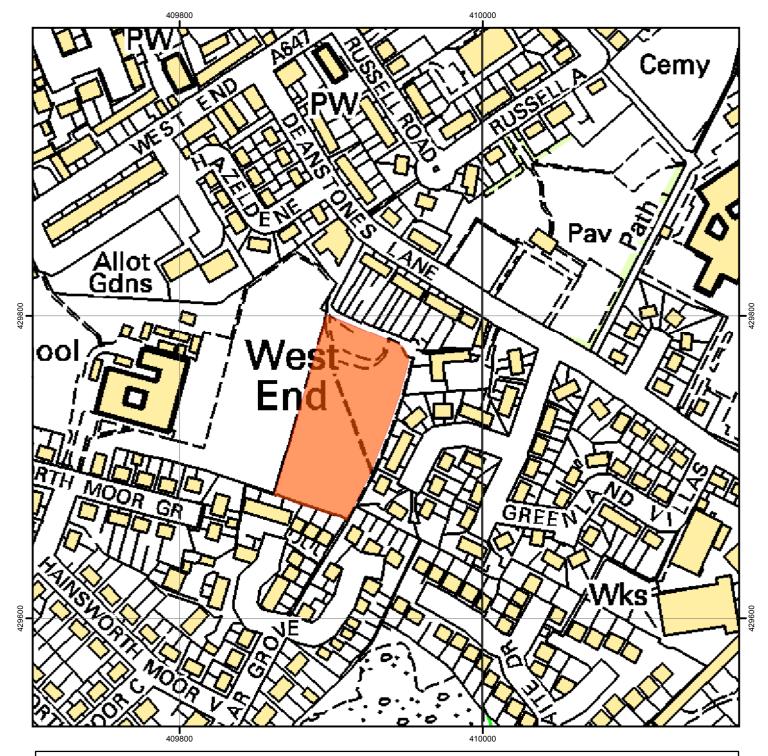

## www.bradford.gov.uk

Land at Deanstones Lane, Queensbury, Bradford Register of Statements, Maps & Declarations. Section 31 (6) Highways Act 1980 19 Sept 2011 Date Recvd Legend Land affected Expiry Date 15 Nov 2021 by s31(6) deposit BRADFORD File Ref 54 This is an Officer's interpretation of the s31(6) deposit. Please see **Rights of Way Section** SE 099297 OS Ref the paper documents lodged rightsofway@bradford.gov.uk with the Rights of Way Section, Scale 1:2,500 City of Bradford MDC for details. (01274) 432666

Based upon Ordnance Survey Map with permission of Her Majesty's Stationery Office. Unauthorised reproduction infringes Crown Copyright and may lead to prosecution or civil proceedings. City of Bradford MDC License No. 100019304