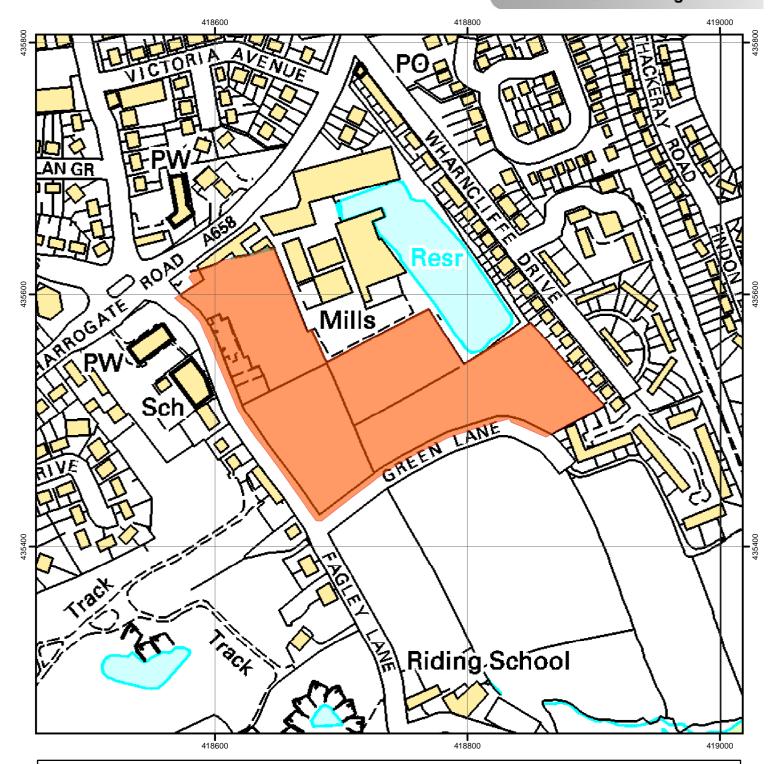

## Land at Harrogate Road and Fagley Lane, Eccleshill, Bradford

Register of Statements, Maps & Declarations. Section 31 (6) Highways Act 1980

## Legend

Land affected by s31(6) deposit

This is an Officer's interpretation of the s31(6) deposit. Please see the paper documents lodged with the Rights of Way Section, City of Bradford MDC for details.

OS Ref SE187355 Scale 1:3,000