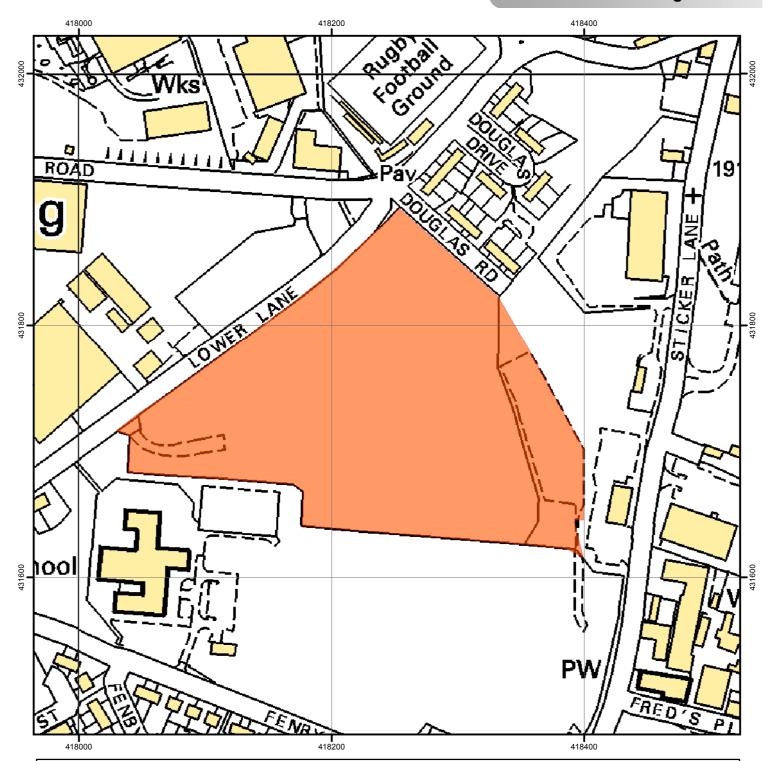

## Land at Lower Lane/ Fenby Avenue, Bradford

Register of Statements, Maps & Declarations. Section 31 (6) Highways Act 1980

## Legend

Land affected by s31(6) deposit

This is an Officer's interpretation of the s31(6) deposit. Please see the paper documents lodged with the Rights of Way Section, City of Bradford MDC for details.