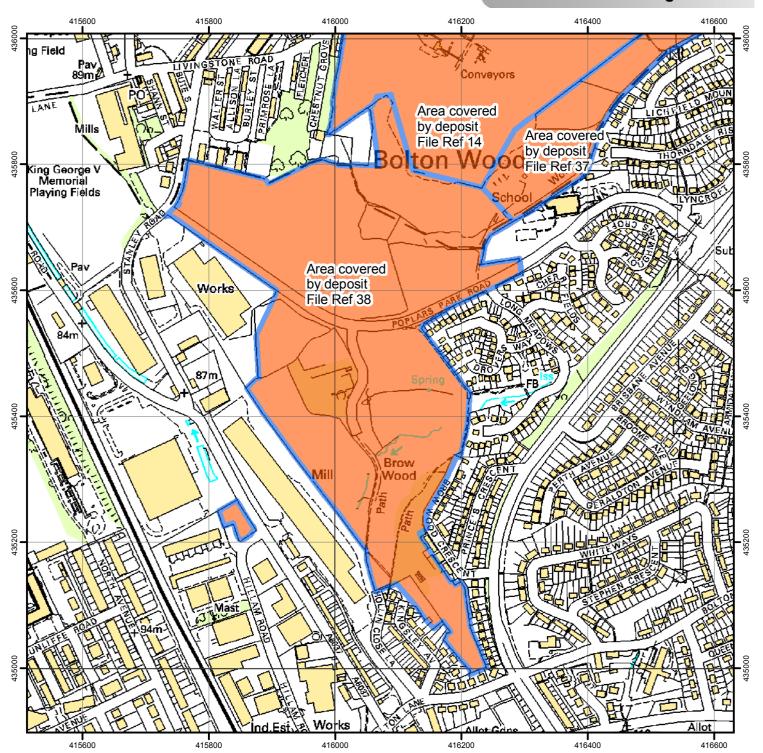

## Land at Poplars Park Road, Bolton, Bradford, W Yorks

Register of Statements, Maps & Declarations. Section 31 (6) Highways Act 1980

## Legend

Land affected by s31(6) deposit

This is an Officer's interpretation of the s31(6) deposit. Please see the paper documents lodged with the Rights of Way Section, City of Bradford MDC for details.

Rights of Way Section rightsofway@bradford.gov.uk (01274) 432666

|  | Date Recvd  | 02 July 2009  |
|--|-------------|---------------|
|  | Expiry Date | 02 Jully 2019 |
|  | File Ref    | 38            |
|  | OS Ref      | SE 1535/1635  |

Scale 1:6,000