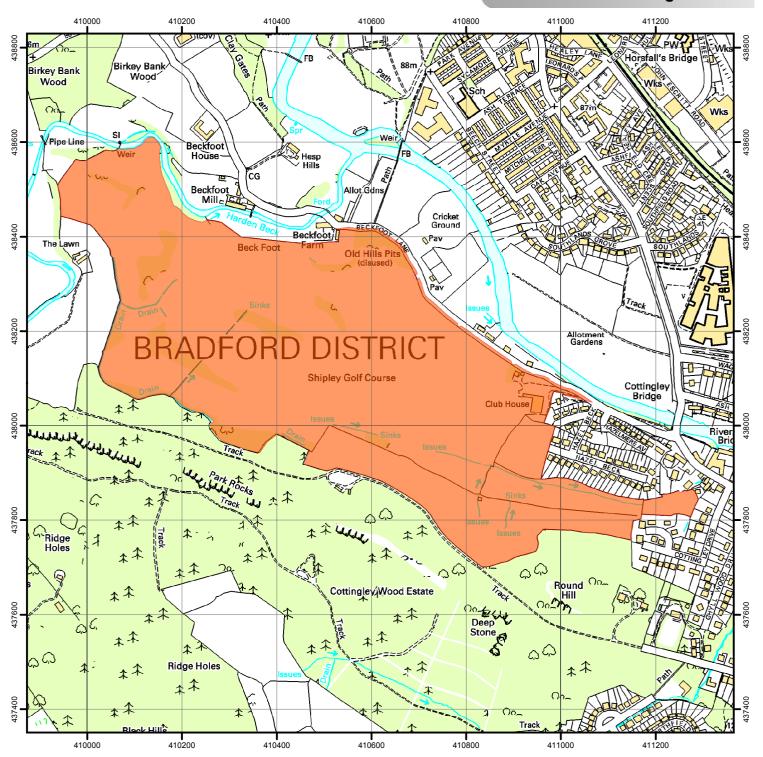

## Shipley Golf Club, Beckfoot, Bingley

Register of Statements, Maps & Declarations. Section 31 (6) Highways Act 1980

## Legend

Land affected by s31(6) deposit

This is an Officer's interpretation of the s31(6) deposit. Please see the paper documents lodged with the Rights of Way Section, City of Bradford MDC for details.