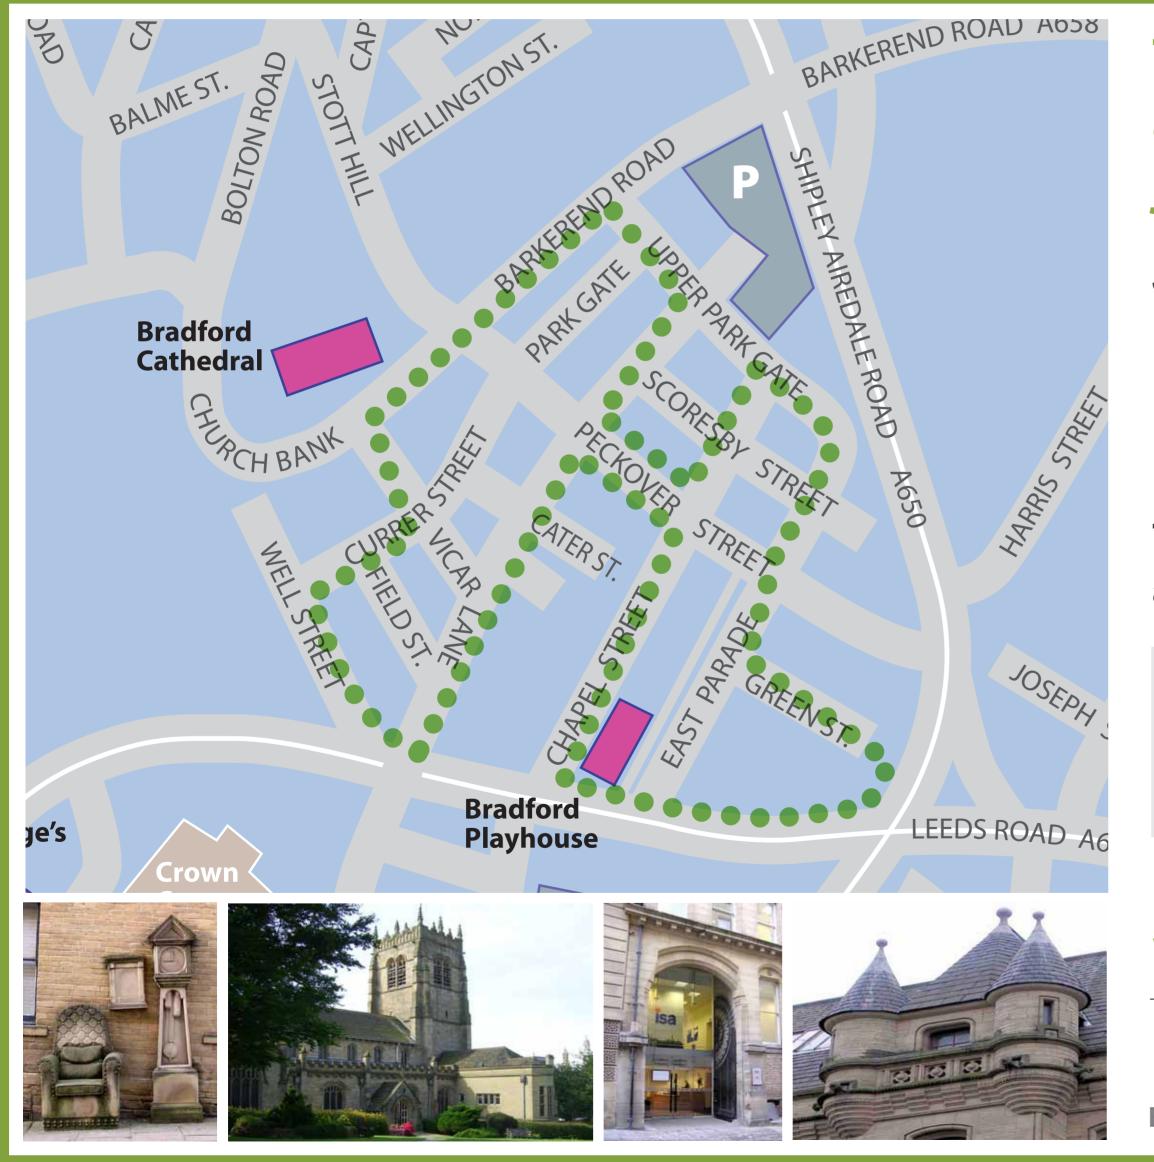

## The Greenline Mile is an easily accessible city loop for walking, jogging and running.

Just follow the regular green markers set into the pavement (either way) for an approximate milelong loop that takes in Little Germany highlights, including the Stone Clock and Armchair, The Digital Exchange (Home of City of Film), Westfield, The City Connect Cycle Route, Bradford Cathedral and Bradford Playhouse.

- Take a stroll
- Try a jog
- Power walk
- Have a chat
- Have a mobile meeting
- Challenge yourself

Look out for other GreenLine loops and link routes in Bradford! www.bradford.gov.uk/greenlinemile