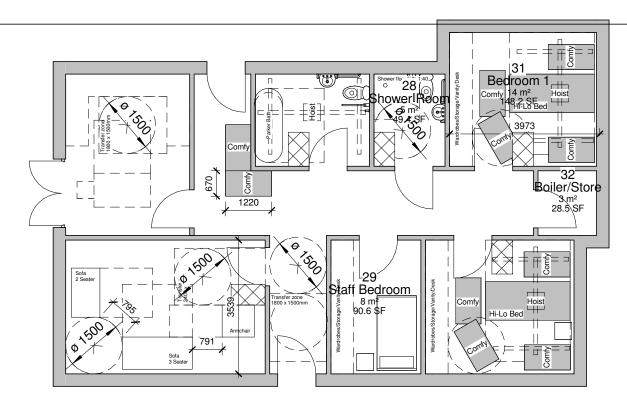

3 Bedroom

G.I.A. = 115m2 G.E.A. = 129m2

4 Bedroom

G.I.A. = 133m2G.E.A. = 151m2

# **Assisted Living Bungalows**

1:100

Bungalows designed using Wheelchair Homes
Design Guidelines by South East London Housing
Partnership - Not using the Habinteg Guidelines.

| Rev. | Description                                                       | Date     |
|------|-------------------------------------------------------------------|----------|
| -    | New Brief for 3 and 4 Bed Bungalows means Respite Site is smaller | 18/02/15 |
|      |                                                                   |          |
|      |                                                                   |          |

# **DRAWING:**

Viability Sketch Assisted Living Bungalow Layouts

| Architect/Lead | Designer:  | OS Ref:  |        |        |
|----------------|------------|----------|--------|--------|
| Mark Horsfall  |            |          |        |        |
| Drawn By:      | Date:      | Approv   | ed By: | Scale: |
| MJH            | 18.02.2015 | Approver |        | 1:100  |
|                | •          |          |        |        |