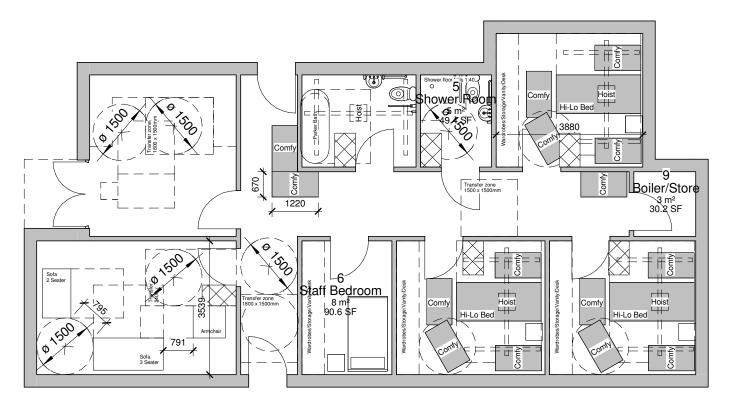

3 Bedroom

G.I.A. = 115m2 G.E.A. = 129m2

4 Bedroom

G.I.A. = 133m2G.E.A. = 151m2

# **Assisted Living Bungalows**

1:100

Bungalows designed using Wheelchair Homes
Design Guidelines by South East London Housing
Partnership - Not using the Habinteg Guidelines.

| Rev. | Description                                                       | Date     |
|------|-------------------------------------------------------------------|----------|
| -    | New Brief for 3 and 4 Bed Bungalows means Respite Site is smaller | 18/02/15 |
|      |                                                                   |          |
|      |                                                                   |          |

# **DRAWING:**

Viability Sketch Assisted Living Bungalow Layouts

| Architect/Lead | Designer:  | OS Ref:  |        |        |
|----------------|------------|----------|--------|--------|
| Mark Horsfall  |            |          |        |        |
| Drawn By:      | Date:      | Approv   | ed By: | Scale: |
| MJH            | 18.02.2015 | Approver |        | 1:100  |
|                | •          |          |        |        |