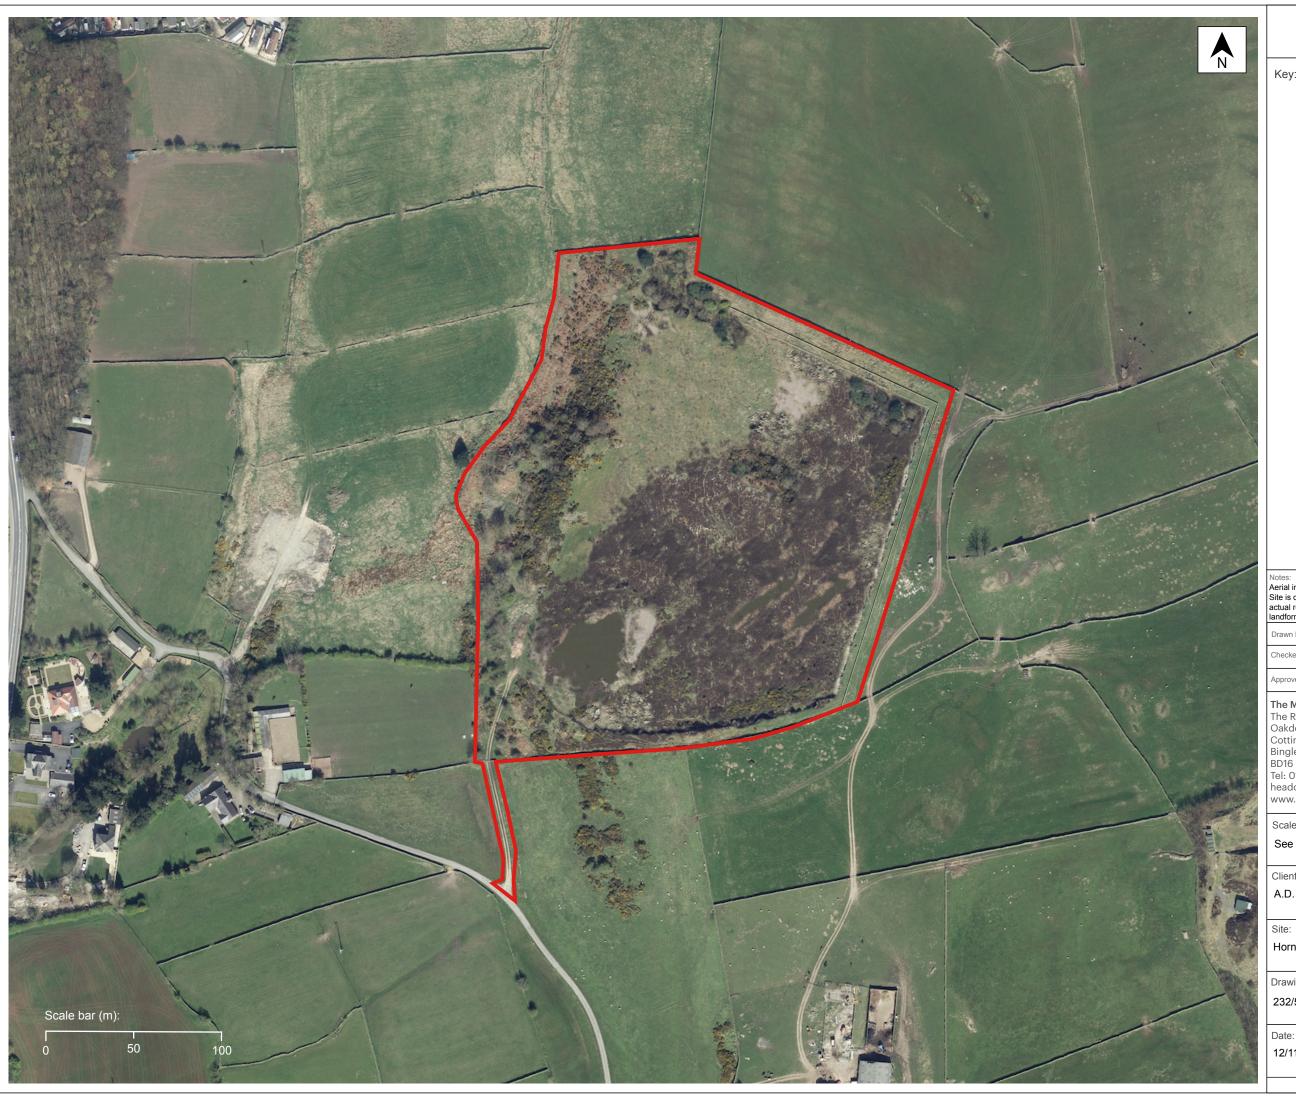

## **Drawing Title:**

Restoration Scheme - Aerial

00-08

Aerial image from emapsite.com
Site is depicted as it is likely to appear 5 - 10 years post final restoration. The actual regeneration may differ in reality due to weather, time of year, final landform and natural succession of species

MS СН СН

The Mineral Planning Group Ltd.
The Rowan Suite
Oakdene House
Cottingley Business Park
Bingley, West Yorkshire
BD16 1PE Tel: 01274 884599 headoffice@mpgyorks.co.uk www.mpgyorks.co.uk

See scale bar

A.D. Calverts Architectural Stone Supplies Ltd.

Horn Crag

Drawing Number: 232/5 - 9

Rev: 2.1

12/11/2021

© Mineral Planning Group Ltd. 2021