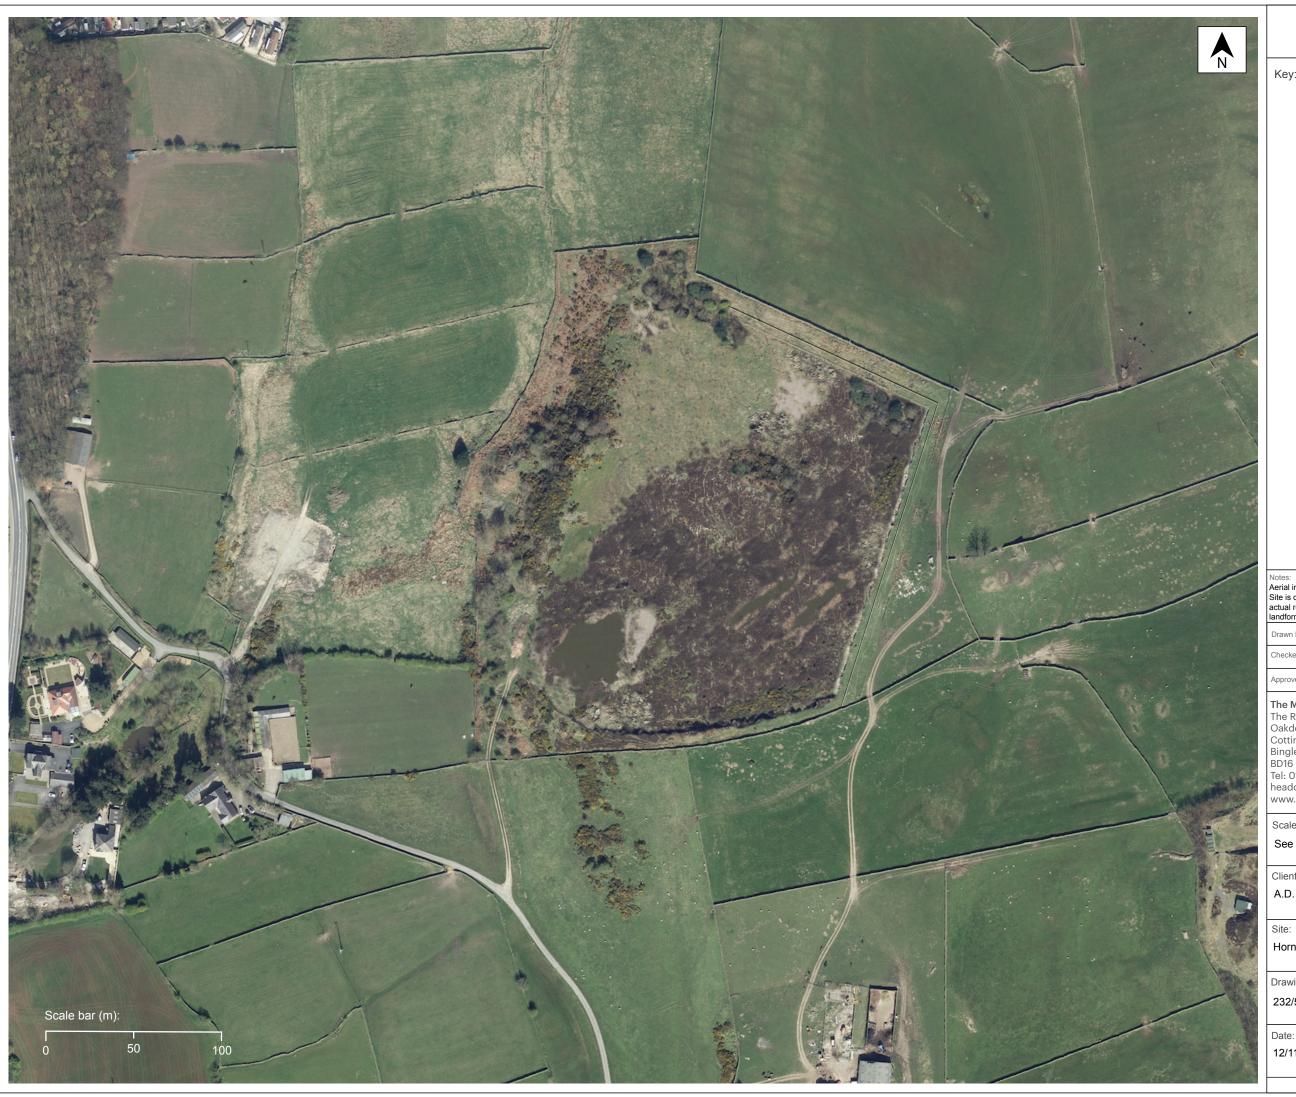

## **Drawing Title:**

Restoration Scheme - Aerial

00-07

Aerial image from emapsite.com
Site is depicted as it is likely to appear 5 - 10 years post final restoration. The actual regeneration may differ in reality due to weather, time of year, final landform and natural succession of species