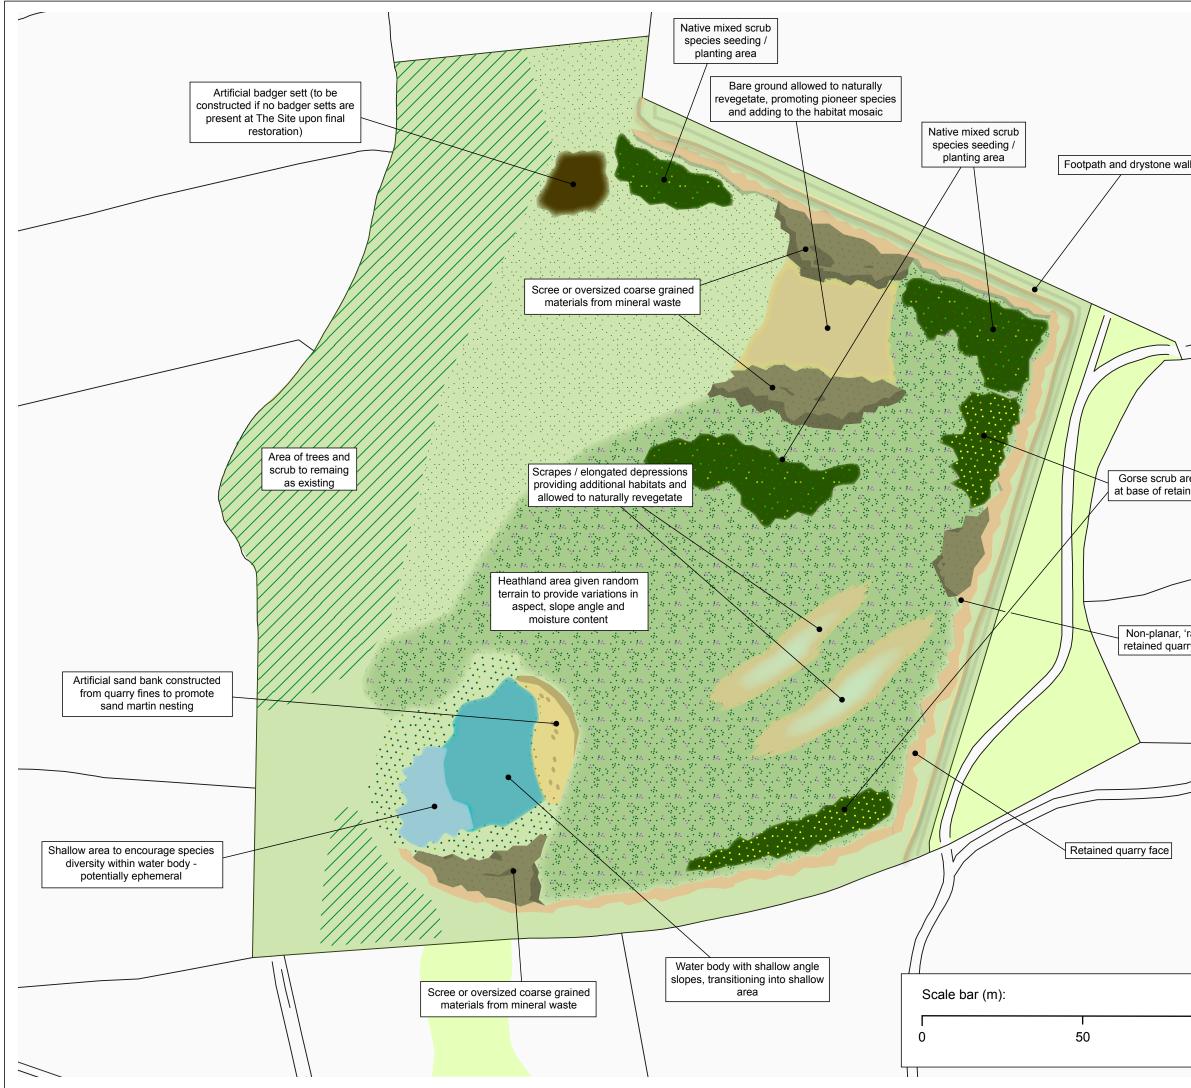

|                        | Drawing Title:                                                                                                                                                                                                                                                                                                                      |                                                              |             |  |
|------------------------|-------------------------------------------------------------------------------------------------------------------------------------------------------------------------------------------------------------------------------------------------------------------------------------------------------------------------------------|--------------------------------------------------------------|-------------|--|
| N                      | Schematic Restoration Scheme Features                                                                                                                                                                                                                                                                                               |                                                              |             |  |
|                        | Key:                                                                                                                                                                                                                                                                                                                                |                                                              |             |  |
|                        |                                                                                                                                                                                                                                                                                                                                     | Heathland areas                                              |             |  |
| II                     |                                                                                                                                                                                                                                                                                                                                     | Acid grassland areas                                         |             |  |
|                        |                                                                                                                                                                                                                                                                                                                                     | Marginal aquatic planting areas                              |             |  |
|                        | ///                                                                                                                                                                                                                                                                                                                                 | Areas to be retained as exis<br>(outside of proposed extract |             |  |
|                        |                                                                                                                                                                                                                                                                                                                                     |                                                              |             |  |
|                        |                                                                                                                                                                                                                                                                                                                                     |                                                              |             |  |
|                        |                                                                                                                                                                                                                                                                                                                                     |                                                              |             |  |
| reas on /<br>ned faces |                                                                                                                                                                                                                                                                                                                                     | 00-06                                                        |             |  |
|                        |                                                                                                                                                                                                                                                                                                                                     |                                                              |             |  |
| L                      | Notes:                                                                                                                                                                                                                                                                                                                              |                                                              |             |  |
| ragged'                | Drawn by:                                                                                                                                                                                                                                                                                                                           | MS                                                           |             |  |
| ry faces               | Checked by:                                                                                                                                                                                                                                                                                                                         | JG / CH                                                      |             |  |
|                        | Approved by:                                                                                                                                                                                                                                                                                                                        | СН                                                           |             |  |
|                        | The Mineral Planning Group Ltd.<br>The Rowan Suite<br>Oakdene House<br>Cottingley Business Park<br>Bingley, West Yorkshire<br>BD16 1PE<br>Tel: 01274 884599<br>headoffice@mpgyorks.co.uk<br>www.mpgyorks.co.uk<br>Scale:<br>See scale bar<br>Client:<br>A.D. Calvert Architectural Stone Supplies Ltd.<br>Site:<br>Horn Crag Quarry |                                                              |             |  |
|                        |                                                                                                                                                                                                                                                                                                                                     |                                                              |             |  |
|                        |                                                                                                                                                                                                                                                                                                                                     |                                                              |             |  |
|                        |                                                                                                                                                                                                                                                                                                                                     |                                                              |             |  |
|                        |                                                                                                                                                                                                                                                                                                                                     |                                                              |             |  |
|                        | Drawing Numb<br>232/5 - 7                                                                                                                                                                                                                                                                                                           | per:                                                         | Rev:<br>3.1 |  |
| 100                    | Date:<br>16/11/2022                                                                                                                                                                                                                                                                                                                 |                                                              | <u>.</u>    |  |
|                        | Mineral Planning Group Ltd. 2022                                                                                                                                                                                                                                                                                                    |                                                              |             |  |