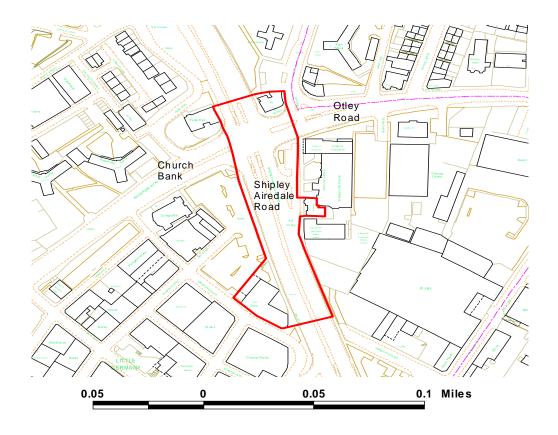

## City of Bradford Metropolitan District Council Air Quality Management Order (No.4), 2006

The City of Bradford Metropolitan District Council ('The Council') having undertaken an air quality review is of the opinion that air quality objectives for nitrogen dioxide will not be achieved with regard to the area shown edged in red on the attached plan.

The Council in exercise of the powers conferred upon it by section 83(1) of the Environment Act 1995 hereby makes the following Order.

- 1. This Order may be cited/referred to as the City of Bradford Metropolitan District Council Air Quality Management Area Order (No.4), 2006.
- 2. The area shown edged in red on the said attached plan is designated as an Air Quality Management Area. ("The Designated Area"). The designated area incorporates an area of land located at the junction of Shipley Airedale Road and Church Bank on the inner ring road in Bradford. Details of the properties included within the area are shown in the schedule attached hereto.
- 3. This Order shall come into force on the first day of September 2006.
- 4. This Order shall remain in force until it is varied or revoked by a subsequent order.

## The City of Bradford Metropolitan District Council Air Quality Management Order (No.4), 2006

The Area surrounded by the red line has been designated as an Air Quality Management Area.

The following properties are located within the **City of Bradford Metropolitan District Council Air Quality Management (No.4) Order, 2006** 