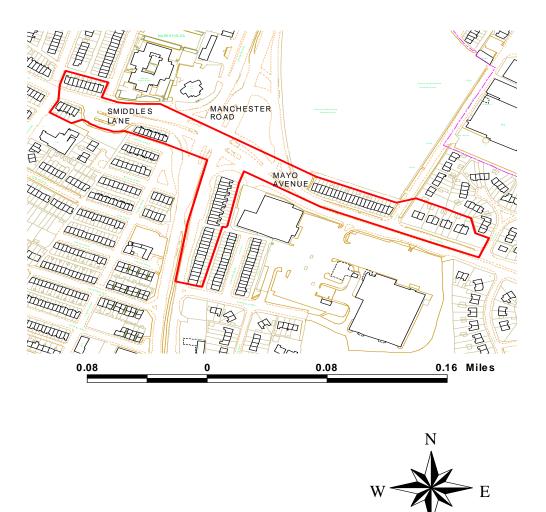

## City of Bradford Metropolitan District Council Air Quality Management Order (No.1), 2006

The City of Bradford Metropolitan District Council ('The Council') having undertaken an air quality review is of the opinion that air quality objectives for nitrogen dioxide will not be achieved with regard to the area shown edged in red on the attached plan.

The Council in exercise of the powers conferred upon it by section 83(1) of the Environment Act 1995 hereby makes the following Order.

- 1. This Order may be cited/referred to as the City of Bradford Metropolitan District Council Air Quality Management Area Order (No.1), 2006.
- 2. The area shown edged in red on the said attached plan is designated as an Air Quality Management Area. ("The Designated Area"). The designated area incorporates an area of land located at the junction of Manchester Road and Mayo Avenue, Bradford. Details of the properties included within the area are shown in the schedule attached hereto.
- 3. This Order shall come into force on the first day of September 2006.
- 4. This Order shall remain in force until it is varied or revoked by a subsequent order.

## The City of Bradford Metropolitan District Council Air Quality Management Order (No.1), 2006

The Area surrounded by the red line has been designated as an Air Quality Management Area.

The following properties are located within the Bradford Metropolitan District Council Air Quality Management Order (No.1), 2006